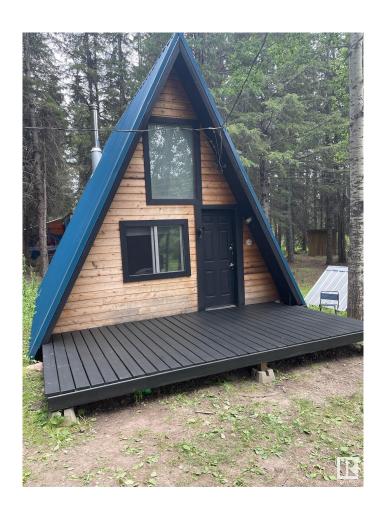

#### \$299,900

0 Bedroom, 0.00 Bathroom, Rural on 37.30 Acres

None, Rural Yellowhead, AB

Calling all campers and recreation lovers!! This beautiful weekend property, near Chip Lake, boasts over 37 acres of lush forest. This private retreat is currently used as a family campground and has scenic trails through out with a creek dividing the property. The property has power on the land, a drilled well in addition to 2 small cabins which can be used as bunk houses; the delightful main A frame cabin with wood stove will stay with the property and the other small bunkhouse is used as a kitchen. There is also a garage for storage. It's currently set up with an outdoor shower and has one designated spot for trailer set up with a deck. Numerous fruit trees. Massive garden. You can quad, dirt bike or hike in your own oasis. Forage for wild mushrooms. It's only a one hour commute from Edmonton via highway 16. New pump system & holding tank.