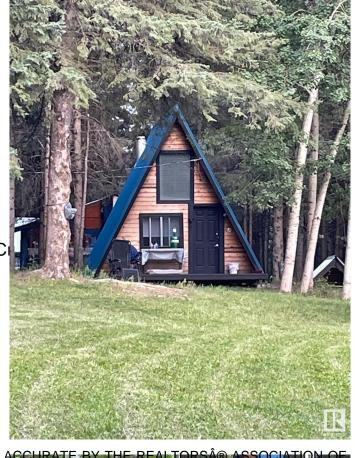

#### \$299,900

0 Bedroom, 0.00 Bathroom, Rural on 37.30 Acres

None, Rural Yellowhead, AB

Calling all campers and recreation lovers!! This beautiful weekend property, near Chip Lake, boasts over 37 acres of lush forest. This private retreat is currently used as a family campground and has scenic trails through out with a creek dividing the property. The property has power on the land, a drilled well in addition to 2 small cabins which can be used as bunk houses; the delightful main A frame cabin with wood stove will stay with the property and the other small bunkhouse is used as a kitchen. There is also a garage for storage. It's currently set up with an outdoor shower and has one designated spot for trailer set up with a deck. Numerous fruit trees. Massive garden. You can quad, dirt bike or hike in your own oasis. Forage for wild mushrooms. It's only a one hour commute from Edmonton via highway 16. New pump system & holding tank.