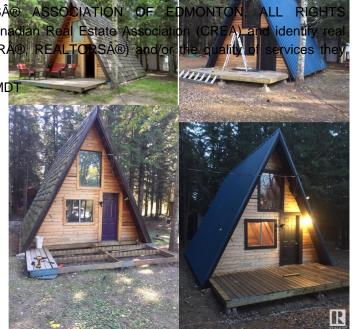

#### \$299,900

0 Bedroom, 0.00 Bathroom, Rural on 37.30 Acres

None, Rural Yellowhead, AB

Calling all campers and recreation lovers!! This beautiful weekend property, near Chip Lake, boasts over 37 acres of lush forest. This private retreat is currently used as a family campground and has scenic trails through out with a creek dividing the property. The property has power on the land, a drilled well in addition to 2 small cabins which can be used as bunk houses; the delightful main A frame cabin with wood stove will stay with the property and the other small bunkhouse is used as a kitchen. There is also a garage for storage. It's currently set up with an outdoor shower and has one designated spot for trailer set up with a deck. Numerous fruit trees. Massive garden. You can quad, dirt bike or hike in your own oasis. Forage for wild mushrooms. It's only a one hour commute from Edmonton via highway 16. New pump system & holding tank.