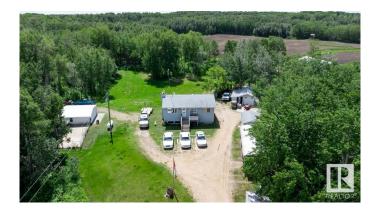

## \$699,900

3 Bedroom, 2.00 Bathroom, 936 sqft Rural on 79.94 Acres

None, Rural Beaver County, AB

Welcome to 50116 Range Road 202! 3 bedroom, 2 bathroom bilevel with single detached garage, 50' x 40' shop, and various storage sheds on 79.94 acres in Beaver County! Awesome private setting: cul-de-sac location with a heavily, treed lot & 30 acres of tiled land!! An abundace of waterfowl and wildlife throughout! Excellent property for a hobby farm or horse setup! Shop has concrete floor, huge mezzanine, 1 overhead door, and rough-in for 2 more overhead doors. Lots of outbuildings-perfect for storing your acreage toys. Main floor of the bilevel features: kitchen, living room, 2 bedrooms, and 3pc bathroom. Basement is mainly finished with family room, bedroom, and 3pc bathroom. Centally located to Camrose, Edmonton, and Sherwood Park. Come and experience the peace and tranquility of country living.