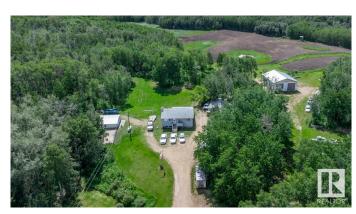

## \$699,900

3 Bedroom, 2.00 Bathroom, 936 sqft Rural on 79.94 Acres

None, Rural Beaver County, AB

Welcome to 50116 Range Road 202! 3 bedroom, 2 bathroom bilevel with single detached garage, 50' x 40' shop, and various storage sheds on 79.94 acres in Beaver County! Awesome private setting: cul-de-sac location with a heavily, treed lot & 30 acres of tiled land!! An abundace of waterfowl and wildlife throughout! Excellent property for a hobby farm or horse setup! Shop has concrete floor, huge mezzanine, 1 overhead door, and rough-in for 2 more overhead doors. Lots of outbuildings-perfect for storing your acreage toys. Main floor of the bilevel features: kitchen, living room, 2 bedrooms, and 3pc bathroom. Basement is mainly finished with family room, bedroom, and 3pc bathroom. Centally located to Camrose, Edmonton, and Sherwood Park. Come and experience the peace and tranquility of country living.