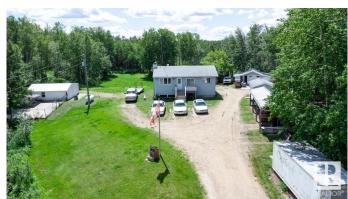

## \$699,900

3 Bedroom, 2.00 Bathroom, 936 sqft Rural on 79.94 Acres

None, Rural Beaver County, AB

Welcome to 50116 Range Road 202! 3 bedroom, 2 bathroom bilevel with single detached garage, 50' x 40' shop, and various storage sheds on 79.94 acres in Beaver County! Awesome private setting: cul-de-sac location with a heavily, treed lot & 30 acres of tiled land!! An abundace of waterfowl and wildlife throughout! Excellent property for a hobby farm or horse setup! Shop has concrete floor, huge mezzanine, 1 overhead door, and rough-in for 2 more overhead doors. Lots of outbuildings-perfect for storing your acreage toys. Main floor of the bilevel features: kitchen, living room, 2 bedrooms, and 3pc bathroom. Basement is mainly finished with family room, bedroom, and 3pc bathroom. Centally located to Camrose, Edmonton, and Sherwood Park. Come and experience the peace and tranquility of country living.