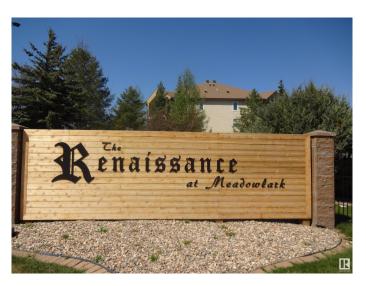

## \$167,900

1 Bedroom, 1.00 Bathroom, 1,018 sqft Condo / Townhouse on 0.00 Acres

Meadowlark Park (Edmonton), Edmonton, AB

The Renaissance at Meadowlark is a 55 plus complex which offers amenities for every lifestyle. Pool tables, library, social rooms, gym, BBQ area, water feature and guest suites available for a small fee. Spacious, bright unit with DEN offers a generous size primary suite with double closets, walk through storage/closet to the 4 piece bathroom. Sunny spacious living room with A/C unit. Dinette area and kitchen. Insuite stacked washer and dryer. Super location, walking distance to Safeway, medical services, Walmart, restaurants, transit and library. This is a wonderful maintained complex with beautiful landscaping.