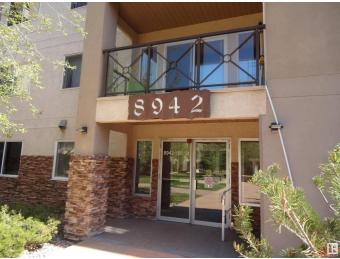

## \$167,900 - 306 8942 156 Street, Edmonton

MLS® #E4434338

| Style                  | Single Level Apartment                                                                                                                                                                                                            |  |
|------------------------|-----------------------------------------------------------------------------------------------------------------------------------------------------------------------------------------------------------------------------------|--|
| Status                 | Active                                                                                                                                                                                                                            |  |
| Community Information  |                                                                                                                                                                                                                                   |  |
| Address                | 306 8942 156 Street                                                                                                                                                                                                               |  |
| Area                   | Edmonton                                                                                                                                                                                                                          |  |
| Subdivision            | Meadowlark Park (Edmonton)                                                                                                                                                                                                        |  |
| City                   | Edmonton                                                                                                                                                                                                                          |  |
| County                 | ALBERTA                                                                                                                                                                                                                           |  |
| Province               | AB                                                                                                                                                                                                                                |  |
| Postal Code            | T5R 5Z5                                                                                                                                                                                                                           |  |
| Amenities              |                                                                                                                                                                                                                                   |  |
| Amenities              | nenities Air Conditioner, Club House, Deck, Detectors Smoke, Exercise Room,<br>Guest Suite, No Animal Home, No Smoking Home, Parking-Visitor, Party<br>Room, Patio, Secured Parking, Security Door, Social Rooms, Storage<br>Cage |  |
| Parking                | Heated, Underground                                                                                                                                                                                                               |  |
| Interior               |                                                                                                                                                                                                                                   |  |
| Appliances             | Air Conditioning-Central, Refrigerator, Stacked Washer/Dryer, Stove-Electric                                                                                                                                                      |  |
| Heating                | In Floor Heat System, Natural Gas                                                                                                                                                                                                 |  |
| # of Stories           | 4                                                                                                                                                                                                                                 |  |
| Stories                | 1                                                                                                                                                                                                                                 |  |
| Has Basement           | Yes                                                                                                                                                                                                                               |  |
| Basement               | None, No Basement                                                                                                                                                                                                                 |  |
| Exterior               |                                                                                                                                                                                                                                   |  |
| Exterior               | Wood, Stone, Stucco                                                                                                                                                                                                               |  |
| Exterior Features      | Playground Nearby, Public Transportation, Recreation Use, Schools, Shopping Nearby                                                                                                                                                |  |
| Roof                   | Asphalt Shingles                                                                                                                                                                                                                  |  |
| Construction           | Wood, Stone, Stucco                                                                                                                                                                                                               |  |
| Foundation             | Concrete Perimeter                                                                                                                                                                                                                |  |
| Additional Information |                                                                                                                                                                                                                                   |  |
|                        |                                                                                                                                                                                                                                   |  |