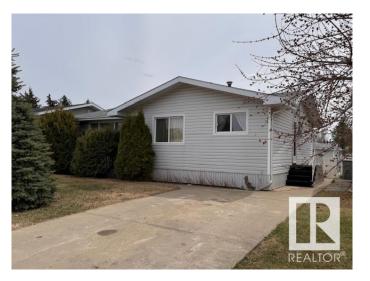

### \$295,000

4 Bedroom, 2.00 Bathroom, 1,120 sqft Single Family on 0.00 Acres

Westlock, Westlock, AB

Here we have a 4 bedroom comfortable family home with main floor laundry and with lots of room on a large deep lot and a double detached heated garage for your vehicles or a great workshop. An added feature is the basement kitchen which could serve as a second suite for a family member or extra income!

#### **Essential Information**

MLS® # E4434288 Price \$295,000

Bedrooms 4

Bathrooms 2.00

Full Baths 2

Square Footage 1,120 Acres 0.00 Year Built 1969

Type Single Family

Sub-Type Detached Single Family

Style Bungalow

Status Active