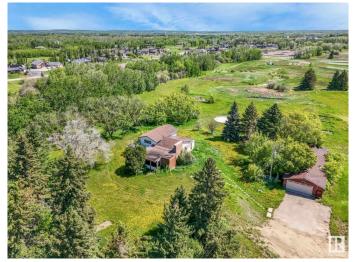

### \$850,000

4 Bedroom, 2.00 Bathroom, 1,848 sqft Rural on 10.92 Acres

Habitat Acres, Rural Strathcona County, AB

Rare Find! Coveted Acreage Living WITHOUT Subdivision Restrictions, Minutes East of Sherwood Park! Discover privacy and convenience on this exceptional 11+ acre property bordering the desirable Habitat Acres. This bright spacious 1,800+ sq ft, 4-level split offers a unique lifestyle, enhanced with new shingles(2025), new vinyl flooring throughout (2025), two furnaces & A/C, plus abundant storage throughout. The home impresses with a breathtaking open-beam living room flowing into a large dining area and open kitchen. Features include a massive, detached oversized 34'x24' garage with wood stove heat and a double overhead door. The huge yard had lots of potential for your creativity.

Built in 1961