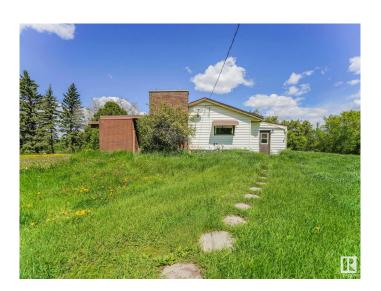

### \$850,000

4 Bedroom, 2.00 Bathroom, 1,848 sqft Rural on 10.92 Acres

Habitat Acres, Rural Strathcona County, AB

Rare Find! Coveted Acreage Living WITHOUT Subdivision Restrictions, Minutes East of Sherwood Park! Discover privacy and convenience on this exceptional 11+ acre property bordering the desirable Habitat Acres. This bright spacious 1,800+ sq ft, 4-level split offers a unique lifestyle, enhanced with new shingles(2025), new vinyl flooring throughout (2025), two furnaces & A/C, plus abundant storage throughout. The home impresses with a breathtaking open-beam living room flowing into a large dining area and open kitchen. Features include a massive, detached oversized 34'x24' garage with wood stove heat and a double overhead door. The huge yard had lots of potential for your creativity.

Built in 1961