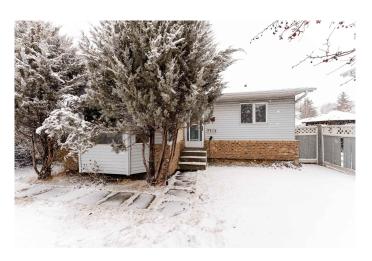

## \$375,000

4 Bedroom, 2.00 Bathroom, 1,184 sqft Single Family on 0.00 Acres

Lymburn, Edmonton, AB

3+1 bedroom, 2-bathroom bungalow on a spacious corner lot in the desirable west-end Lymburn neighborhood. The layout is ideal for families of all sizes, and the fenced backyard provides good privacy. The double detached garage has a 10' ceiling, and is wired for 220V. Conveniently located near Jamie Platz Family YMCA, Callingwood Rec Centre, schools, parks, and shopping. Available for immediate possession, bring your vision and make this home your own!

### **Community Information**

| Address<br>Area<br>Subdivision<br>City<br>County<br>Province | 7519 189 Street<br>Edmonton<br>Lymburn<br>Edmonton<br>ALBERTA<br>AB                                                     |
|--------------------------------------------------------------|-------------------------------------------------------------------------------------------------------------------------|
| Postal Code                                                  | T5T 5J1                                                                                                                 |
| Amenities                                                    |                                                                                                                         |
| Amenities                                                    | See Remarks                                                                                                             |
| Parking Spaces                                               | 2                                                                                                                       |
| Parking                                                      | Double Garage Detached, Heated, Parking Pad Cement/Paved                                                                |
| Interior                                                     |                                                                                                                         |
| Appliances                                                   | Dishwasher-Built-In, Fan-Ceiling, Microwave Hood Fan, Refrigerator, Stove-Electric                                      |
| Heating                                                      | Forced Air-1, Natural Gas                                                                                               |
| Fireplace                                                    | Yes                                                                                                                     |
| Fireplaces                                                   | Glass Door, Tile Surround                                                                                               |
| Stories                                                      | 2                                                                                                                       |
| Has Basement                                                 | Yes                                                                                                                     |
| Basement                                                     | Full, Finished                                                                                                          |
| Exterior                                                     |                                                                                                                         |
| Exterior                                                     | Wood, Brick, Stucco, Vinyl                                                                                              |
| Exterior Features                                            | Back Lane, Corner Lot, Fenced, Playground Nearby, Public Swimming Pool, Public Transportation, Schools, Shopping Nearby |
| Roof                                                         | Asphalt Shingles                                                                                                        |
| Construction                                                 | Wood, Brick, Stucco, Vinyl                                                                                              |
| Foundation                                                   | Concrete Perimeter                                                                                                      |
| Additional Inform                                            | ation                                                                                                                   |