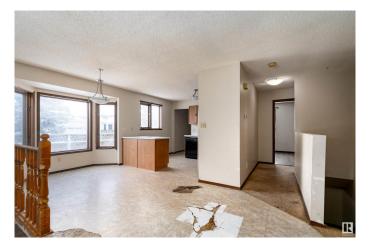

## \$375,000

4 Bedroom, 2.00 Bathroom, 1,184 sqft Single Family on 0.00 Acres

Lymburn, Edmonton, AB

3+1 bedroom, 2-bathroom bungalow on a spacious corner lot in the desirable west-end Lymburn neighborhood. The layout is ideal for families of all sizes, and the fenced backyard provides good privacy. The double detached garage has a 10' ceiling, and is wired for 220V. Conveniently located near Jamie Platz Family YMCA, Callingwood Rec Centre, schools, parks, and shopping. Available for immediate possession, bring your vision and make this home your own!

### **Community Information**

| Address<br>Area<br>Subdivision<br>City<br>County<br>Province | 7519 189 Street<br>Edmonton<br>Lymburn<br>Edmonton<br>ALBERTA<br>AB                                                     |
|--------------------------------------------------------------|-------------------------------------------------------------------------------------------------------------------------|
| Postal Code                                                  | T5T 5J1                                                                                                                 |
| Amenities                                                    |                                                                                                                         |
| Amenities                                                    | See Remarks                                                                                                             |
| Parking Spaces                                               | 2                                                                                                                       |
| Parking                                                      | Double Garage Detached, Heated, Parking Pad Cement/Paved                                                                |
| Interior                                                     |                                                                                                                         |
| Appliances                                                   | Dishwasher-Built-In, Fan-Ceiling, Microwave Hood Fan, Refrigerator, Stove-Electric                                      |
| Heating                                                      | Forced Air-1, Natural Gas                                                                                               |
| Fireplace                                                    | Yes                                                                                                                     |
| Fireplaces                                                   | Glass Door, Tile Surround                                                                                               |
| Stories                                                      | 2                                                                                                                       |
| Has Basement                                                 | Yes                                                                                                                     |
| Basement                                                     | Full, Finished                                                                                                          |
| Exterior                                                     |                                                                                                                         |
| Exterior                                                     | Wood, Brick, Stucco, Vinyl                                                                                              |
| Exterior Features                                            | Back Lane, Corner Lot, Fenced, Playground Nearby, Public Swimming Pool, Public Transportation, Schools, Shopping Nearby |
| Roof                                                         | Asphalt Shingles                                                                                                        |
| Construction                                                 | Wood, Brick, Stucco, Vinyl                                                                                              |
| Foundation                                                   | Concrete Perimeter                                                                                                      |
| Additional Inform                                            | ation                                                                                                                   |