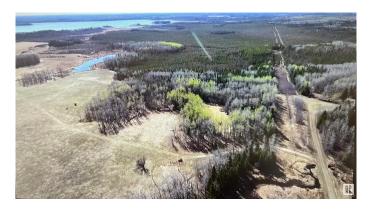

## \$850,000

0 Bedroom, 0.00 Bathroom, Rural on 318.18 Acres

None, Rural Yellowhead, AB

Hunters Paradise with an Abundance of Wildlife. Here it is! Experience the wilderness on this beautiful 2 quarters (318.18 +/- acres) of land near Wildwood, Alberta and just off Chip Lake. Large pond on the north quarter has water all the time. Nice long driveway into the property takes you into seclusion on both quarters. A vast amount of crown land stretches to the west. Quad / snowmobile trails, hunting, fishing, camping, horse-back riding, camping or whatever your thing is, this property has it all. The property also has areas that are cross fenced for cattle, steel gates at the enterance and a creek with bridge to cross. LOCATION! LOCATION! LOCATION! Drone video on file.