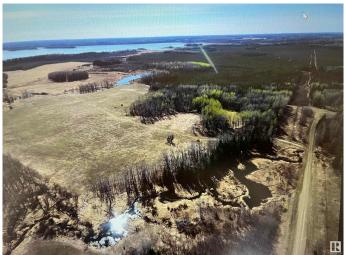

## \$850,000

0 Bedroom, 0.00 Bathroom, Rural on 318.18 Acres

None, Rural Yellowhead, AB

Hunters Paradise with an Abundance of Wildlife. Here it is! Experience the wilderness on this beautiful 2 quarters (318.18 +/- acres) of land near Wildwood, Alberta and just off Chip Lake. Large pond on the north quarter has water all the time. Nice long driveway into the property takes you into seclusion on both quarters. A vast amount of crown land stretches to the west. Quad / snowmobile trails, hunting, fishing, camping, horse-back riding, camping or whatever your thing is, this property has it all. The property also has areas that are cross fenced for cattle, steel gates at the enterance and a creek with bridge to cross. LOCATION! LOCATION! LOCATION! Drone video on file.