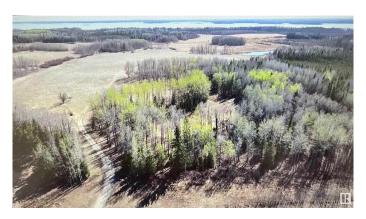

## \$850,000

0 Bedroom, 0.00 Bathroom, Rural on 318.18 Acres

None, Rural Yellowhead, AB

Hunters Paradise with an Abundance of Wildlife. Here it is! Experience the wilderness on this beautiful 2 quarters (318.18 +/- acres) of land near Wildwood, Alberta and just off Chip Lake. Large pond on the north quarter has water all the time. Nice long driveway into the property takes you into seclusion on both quarters. A vast amount of crown land stretches to the west. Quad / snowmobile trails, hunting, fishing, camping, horse-back riding, camping or whatever your thing is, this property has it all. The property also has areas that are cross fenced for cattle, steel gates at the enterance and a creek with bridge to cross. LOCATION! LOCATION! LOCATION! Drone video on file.