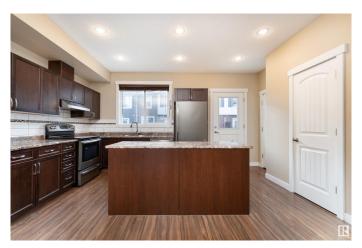

#### \$349.999

3 Bedroom, 2.50 Bathroom, 1,442 sqft Condo / Townhouse on 0.00 Acres

Klarvatten, Edmonton, AB

RARE 4 CAR PARKING! (Double garage with 2 stalls in front of garage). Welcome to this stylish 3 bed, 2.5 bath townhouse in desirable Klarvatten with 1402 sq ft of comfortable living space. The main floor features 9' ceilings, a bright open-concept layout, and a modern kitchen with stainless steel appliances, a large peninsula island, and ample storage. Relax in the cozy living room, enjoy meals in the dining area, or step onto the balcony for fresh air. Upstairs, the spacious primary bedroom includes a 4-piece ensuite and great closet space, plus two more bedrooms, a full bath, and laundry room. Includes a double attached garage and extra parking. Steps from Poplar Lake, walking trails, and close to the Henday, shops, and amenities.

#### Interior

Interior Features ensuite bathroom

Appliances Dishwasher-Built-In, Dryer, Refrigerator, Stove-Electric, Washer

Heating Forced Air-1, Natural Gas

Stories 3

Has Basement Yes

Basement None, No Basement