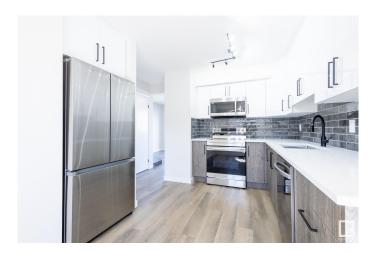

## \$269,000

3 Bedroom, 1.50 Bathroom, 1,033 sqft Condo / Townhouse on 0.00 Acres

Overlanders, Edmonton, AB

Fully renovated townhouse with low condo fees? Yes, please! This 3 bedroom, 1.5 bathroom townhouse was renovated top to bottom! Enjoy entertaining family and friends in the spacious living room while you prepare treats in a brand new kitchen. With 3 bedrooms and a finished basement, you will have plenty of room for the growing family. Soak in the sun on those warm summer days in your West facing fenced yard. Located in Overlanders, there is plenty of shopping and entertainment around! With easy access to Yellowhead Trail to the South, Anthony Henday Drive to the North, as well as public transport, you'll have easy access to the entire City. This property needs to be seen in person to be fully appreciated! Welcome home!