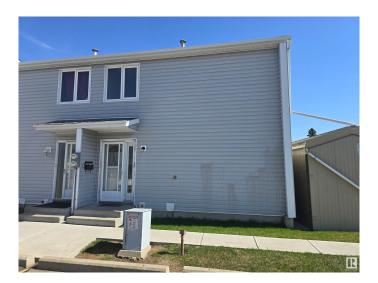

# \$199,000 - 62 Amberly Court, Edmonton

MLS® #E4434145

## \$199,000

3 Bedroom, 1.50 Bathroom, 1,097 sqft Condo / Townhouse on 0.00 Acres

Casselman, Edmonton, AB

Looking for a starter home or a property investment? With just over 1000 sq ft, this home has a spacious layout with a galley style kitchen to accommodate everyone and a living/dining area designed for flexible use of the space. Upstairs there are 3 good-size bedrooms as well as a full bathroom. Plenty of space for families or working from home! The downstairs has an oversized family room, laundry room and ample storage space. With a fully fenced yard, you will have loads of space, and your parking stall is right outside your door. Located in a family-oriented neighbourhood near schools, parks, shopping centres and public transit, this townhouse is ready for you to call it home.

#### **Exterior**

Exterior Wood, Metal, Vinyl

Exterior Features Fenced, Golf Nearby, Landscaped, Paved Lane, Playground Nearby,

Public Transportation, Schools

Roof Asphalt Shingles
Construction Wood, Metal, Vinyl
Foundation Concrete Perimeter