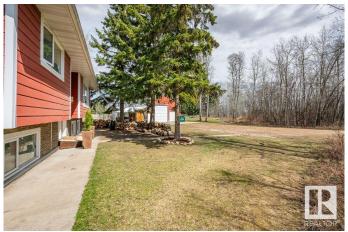

## \$649,900

4 Bedroom, 2.00 Bathroom, 1,077 sqft Rural on 4.52 Acres

Verden Place, Rural Strathcona County, AB

Escape to the serenity of acreage living in this beautifully decorated bilevel home, where country charm and functionality meet in perfect harmony. Wrapped in durable Hardie board siding, this property exudes curb appeal while offering lasting protection against the elements. Step inside to discover warm and inviting spaces, thoughtfully designed for comfort. The fully finished basement boasts a cozy gas fireplace, mirroring the one upstairs, creating the perfect atmosphere for relaxing evenings. Large windows bathe the interior in natural light, highlighting the home's tasteful decor. A spacious quonset offers ample parking and features a separate heated workspace area - ideal for hobbyists, artisans or those needing extra room for projects. This 4.5 acre peaceful retreat also boasts meandering trails through the trees to truly enjoy the outdoors!

### **Exterior**

Exterior Wood

Exterior Features Corner Lot, Landscaped, Treed Lot, Partially Fenced

Construction Wood

Foundation Concrete Perimeter