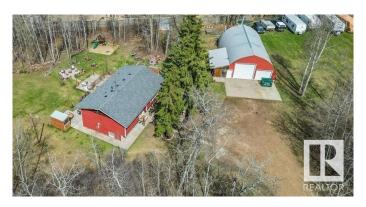

## \$649,900

4 Bedroom, 2.00 Bathroom, 1,077 sqft Rural on 4.52 Acres

Verden Place, Rural Strathcona County, AB

Escape to the serenity of acreage living in this beautifully decorated bilevel home, where country charm and functionality meet in perfect harmony. Wrapped in durable Hardie board siding, this property exudes curb appeal while offering lasting protection against the elements. Step inside to discover warm and inviting spaces, thoughtfully designed for comfort. The fully finished basement boasts a cozy gas fireplace, mirroring the one upstairs, creating the perfect atmosphere for relaxing evenings. Large windows bathe the interior in natural light, highlighting the home's tasteful decor. A spacious quonset offers ample parking and features a separate heated workspace area - ideal for hobbyists, artisans or those needing extra room for projects. This 4.5 acre peaceful retreat also boasts meandering trails through the trees to truly enjoy the outdoors!

### **Amenities**

Features Deck, Patio

Parking Spaces 8

### **Exterior**

Exterior Wood

Exterior Features Corner Lot, Landscaped, Treed Lot, Partially Fenced

Construction Wood

Foundation Concrete Perimeter