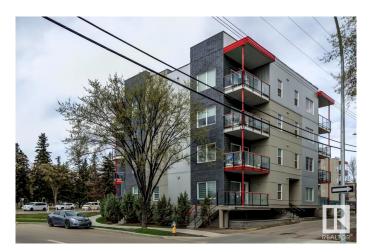

### \$335,000

2 Bedroom, 2.00 Bathroom, 997 sqft Condo / Townhouse on 0.00 Acres

Queen Mary Park, Edmonton, AB

Terrific location with a view of downtown. A trendy newer building with easy access to everything. This is the largest floorplan in the building at 997 sq ft. 2 bedrooms and 2 full baths and 2 underground parking spaces. Tiled entry way, wide planked laminate flooring in living and dining rooms. U-Shaped Kitchen with stainless appliances, mosaic tiled backsplash. Primary room with generous walk through closet. Ensuite with oversized shower with glass doors. Main bathroom with tub/shower combo. In suite laundry and storage. East balcony with gas bbq outlet.

#### **Amenities**

Amenities Deck, Parking-Visitor, Vinyl Windows

Parking Spaces 2

Parking Double Indoor, Underground