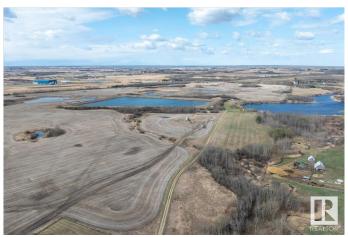

### \$499,000

0 Bedroom, 0.00 Bathroom, Rural on 50.16 Acres

None, Rural Beaver County, AB

Escape to your own private sanctuary in the heart of nature! Nestled within 50 acres of pristine land, this extraordinary property offers a beautiful park-like setting, complete with a captivating trout pond, winding walking trails, large garden plot, huge camping area, and a charming cabin that boasts breathtaking views of a serene lake. Your own private swimming pond with 2 paddle boats. This remarkable estate is a rare gem, offering not just land, but an opportunity to reconnect with the natural world and rediscover a sense of wonder. Whether you envision a peaceful retreat, an outdoor enthusiast's haven, or a place to create cherished memories with loved ones, this property fulfills every dream. Private setting with a gated entrance. A must see !!!