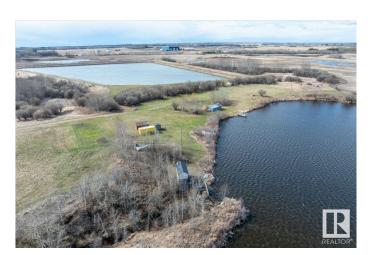

### \$499,000

0 Bedroom, 0.00 Bathroom, Rural on 50.16 Acres

None, Rural Beaver County, AB

Escape to your own private sanctuary in the heart of nature! Nestled within 50 acres of pristine land, this extraordinary property offers a beautiful park-like setting, complete with a captivating trout pond, winding walking trails, large garden plot, huge camping area, and a charming cabin that boasts breathtaking views of a serene lake. Your own private swimming pond with 2 paddle boats. This remarkable estate is a rare gem, offering not just land, but an opportunity to reconnect with the natural world and rediscover a sense of wonder. Whether you envision a peaceful retreat, an outdoor enthusiast's haven, or a place to create cherished memories with loved ones, this property fulfills every dream. Private setting with a gated entrance. A must see !!!