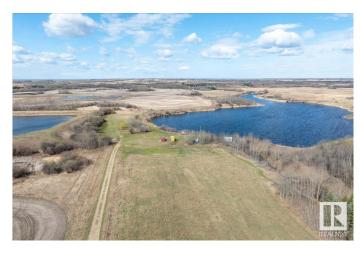

### \$499,000

0 Bedroom, 0.00 Bathroom, Rural on 50.16 Acres

None, Rural Beaver County, AB

Escape to your own private sanctuary in the heart of nature! Nestled within 50 acres of pristine land, this extraordinary property offers a beautiful park-like setting, complete with a captivating trout pond, winding walking trails, large garden plot, huge camping area, and a charming cabin that boasts breathtaking views of a serene lake. Your own private swimming pond with 2 paddle boats. This remarkable estate is a rare gem, offering not just land, but an opportunity to reconnect with the natural world and rediscover a sense of wonder. Whether you envision a peaceful retreat, an outdoor enthusiast's haven, or a place to create cherished memories with loved ones, this property fulfills every dream. Private setting with a gated entrance. A must see !!!