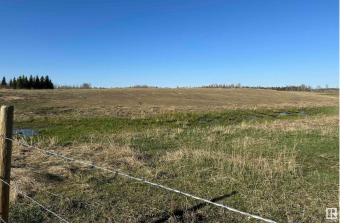

## \$225,000

0 Bedroom, 0.00 Bathroom, Rural on 46.93 Acres

None, Rural Lac Ste. Anne County, AB

ALMOST 50 ACRES OF GORGEOUS FENCED ROLLING HILLS WITH LAKE VIEW!!! BUILD YOUR DREAM ON THIS PIECE OF PARADISE, BRING YOUR HORSES, BRING YOUR COWS, BRING YOUR CHICKENS, BRING YOUR GOATS!!! BUILD YOUR DREAM HOME!!! LOCATED LESS THAN AN HOUT WEST OF EDMONTON. SERVICES ARE TO PROPERTY LINE.

### Exterior

Exterior Features Boating, Corner Lot, Fenced, Lake View, Rolling Land, Schools