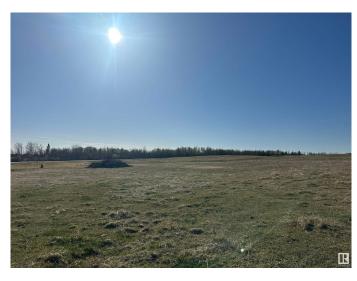

## \$225,000

0 Bedroom, 0.00 Bathroom, Rural on 46.93 Acres

None, Rural Lac Ste. Anne County, AB

ALMOST 50 ACRES OF GORGEOUS FENCED ROLLING HILLS WITH LAKE VIEW!!! BUILD YOUR DREAM ON THIS PIECE OF PARADISE, BRING YOUR HORSES, BRING YOUR COWS, BRING YOUR CHICKENS, BRING YOUR GOATS!!! BUILD YOUR DREAM HOME!!! LOCATED LESS THAN AN HOUT WEST OF EDMONTON. SERVICES ARE TO PROPERTY LINE.

### Exterior

Exterior Features Boating, Corner Lot, Fenced, Lake View, Rolling Land, Schools