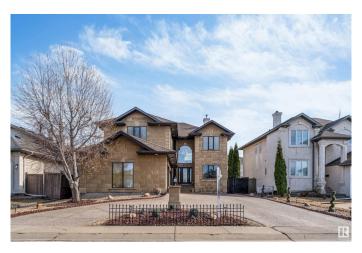

# \$859,000 - 8715 160a Avenue, Edmonton

MLS® #E4433897

## \$859,000

4 Bedroom, 3.50 Bathroom, 3,004 sqft Single Family on 0.00 Acres

Belle Rive, Edmonton, AB

Right across the lake in the heart of Belle Rive! This impressive 4 bedroom, 3.5 bathroom triple-car garage home offers approximately 3000 square feet; featuring generous living space, including a main-floor den, living & family room, dining room and kitchen. A stunning open-to-above living room floods the space with natural light. Upstairs, you'll find 4 spacious bedrooms and 3 full bathrooms. The primary suite features a walk-in closet and a 4 piece ensuite. The unfinished basement gives you the opportunity to create the space of your dreams!