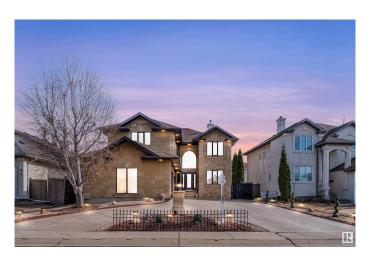

# \$859,000 - 8715 160a Avenue, Edmonton

MLS® #E4433897

## \$859,000

4 Bedroom, 3.50 Bathroom, 3,004 sqft Single Family on 0.00 Acres

Belle Rive, Edmonton, AB

Right across the lake in the heart of Belle Rive! This impressive 4 bedroom, 3.5 bathroom triple-car garage home offers approximately 3000 square feet; featuring generous living space, including a main-floor den, living & family room, dining room and kitchen. A stunning open-to-above living room floods the space with natural light. Upstairs, you'll find 4 spacious bedrooms and 3 full bathrooms. The primary suite features a walk-in closet and a 4 piece ensuite. The unfinished basement gives you the opportunity to create the space of your dreams!