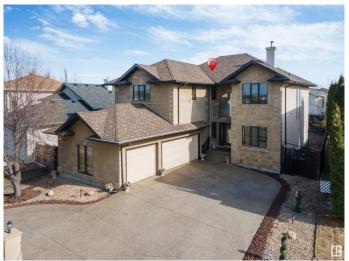

# \$859,000 - 8715 160a Avenue, Edmonton

MLS® #E4433897

## \$859,000

4 Bedroom, 3.50 Bathroom, 3,004 sqft Single Family on 0.00 Acres

Belle Rive, Edmonton, AB

Right across the lake in the heart of Belle Rive! This impressive 4 bedroom, 3.5 bathroom triple-car garage home offers approximately 3000 square feet; featuring generous living space, including a main-floor den, living & family room, dining room and kitchen. A stunning open-to-above living room floods the space with natural light. Upstairs, you'll find 4 spacious bedrooms and 3 full bathrooms. The primary suite features a walk-in closet and a 4 piece ensuite. The unfinished basement gives you the opportunity to create the space of your dreams!