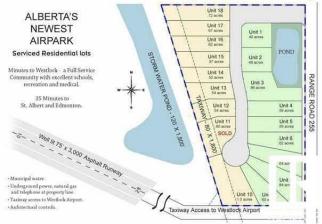

#### \$85,000

0 Bedroom, 0.00 Bathroom, Rural on 0.84 Acres

Crosswind Landing, Rural Westlock County, AB

What a beautiful spot to build your dream home in Westlock County's upscale architecturally controlled sub-division from .14 acres to 1 acre in size that have municipal water, underground power, gas and telephone to each lot. These lots have aircraft access to Westlock Airport and it's an easy commute to Edmonton (35 minutes to St. Albert) or points north . Adjacent to Rainbow Park just 4 1/2 miles from town. Large ponds with wildlife (largest is 1800 ft long for kayak/canoeing), 1000 lovely, planted trees (2014) including Lilac, Golden Willow, Red Osier Dogwood & Laurel Leaf Willows surround the sub-division and embrace the entryway. Westlock is a full service community with modern hospital, public & private schools, shopping & recreational facilities, 18 hole golf and 15 minutes to Tawatinaw Ski hill with downhill. snowboard, tubing & cross-country skiing. Country living at it's finest. GST may apply.

#### Westlock's Most Exclusive Upscale Community