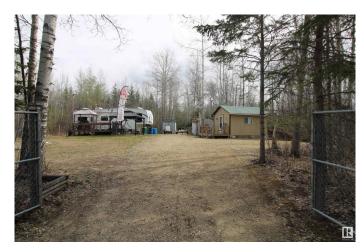

#### From Sunrise Coffee to Lakeside

Adventuresâ€"Own Your Escape at Lot 13 in scenic Lessard Lake Estates â€" the perfect turnkey family campground retreat! This fully serviced 1-acre recreational lot comes complete with a 33' Forest River Wildcat fifth wheel trailer featuring 3 slide-outs (dining, bedroom, living). Zoned CR3, the property permits RV use and is ideal for seasonal or long-term enjoyment. Power is on-site, along with an above-ground cistern, 1,000-gallon septic holding tank with sani-dump, fresh water storage in a dedicated shed and a heated bunkie for when you are hosting overnight guests. The flat, landscaped lot offers excellent access via gravel driveway, including a gate ensuring privacy and ongoing security. Just minutes from the boat launch, enjoy boating, stillness and natural beauty in a peaceful setting with room to gather with friends and family. Your family's recreational haven awaits! Grow your family. Grow your family camp.

## Exterior

| Exterior Features | Boating, Private Setting, Recreation Use |
|-------------------|------------------------------------------|
| Lot Description   | 123'x350'                                |