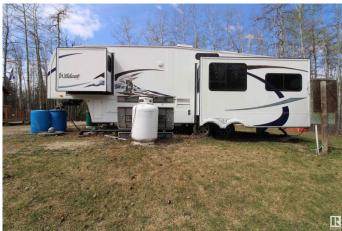

#### From Sunrise Coffee to Lakeside

Adventuresâ€"Own Your Escape at Lot 13 in scenic Lessard Lake Estates â€" the perfect turnkey family campground retreat! This fully serviced 1-acre recreational lot comes complete with a 33' Forest River Wildcat fifth wheel trailer featuring 3 slide-outs (dining, bedroom, living). Zoned CR3, the property permits RV use and is ideal for seasonal or long-term enjoyment. Power is on-site, along with an above-ground cistern, 1,000-gallon septic holding tank with sani-dump, fresh water storage in a dedicated shed and a heated bunkie for when you are hosting overnight guests. The flat, landscaped lot offers excellent access via gravel driveway, including a gate ensuring privacy and ongoing security. Just minutes from the boat launch, enjoy boating, stillness and natural beauty in a peaceful setting with room to gather with friends and family. Your family's recreational haven awaits! Grow your family. Grow your family camp.