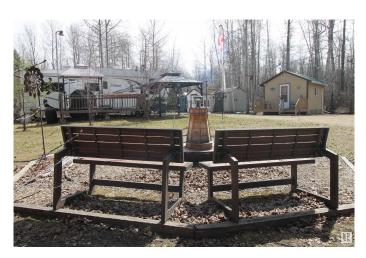

#### From Sunrise Coffee to Lakeside

Adventuresâ€"Own Your Escape at Lot 13 in scenic Lessard Lake Estates â€" the perfect turnkey family campground retreat! This fully serviced 1-acre recreational lot comes complete with a 33' Forest River Wildcat fifth wheel trailer featuring 3 slide-outs (dining, bedroom, living). Zoned CR3, the property permits RV use and is ideal for seasonal or long-term enjoyment. Power is on-site, along with an above-ground cistern, 1,000-gallon septic holding tank with sani-dump, fresh water storage in a dedicated shed and a heated bunkie for when you are hosting overnight guests. The flat, landscaped lot offers excellent access via gravel driveway, including a gate ensuring privacy and ongoing security. Just minutes from the boat launch, enjoy boating, stillness and natural beauty in a peaceful setting with room to gather with friends and family. Your family's recreational haven awaits! Grow your family. Grow your family camp.

## Exterior

| Exterior Features | Boating, Private Setting, Recreation Use |
|-------------------|------------------------------------------|
| Lot Description   | 123'x350'                                |