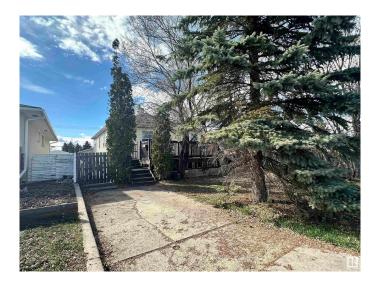

#### \$405,000

3 Bedroom, 1.00 Bathroom, 807 sqft Single Family on 0.00 Acres

Jasper Park, Edmonton, AB

Attention Builders and Developers! This 51'x148' lot is conveniently located in the mature neighborhood of Jasper Park close to Whitemud Drive, West Edmonton Mall and the upcoming West Valley LRT line. Ideal location for your next infill project. Home is being sold for lot value in as-is where is condition.

# Exterior

| Exterior          | Wood, Vinyl                                             |
|-------------------|---------------------------------------------------------|
| Exterior Features | Fenced, Landscaped, Schools, Shopping Nearby, Treed Lot |
| Roof              | Asphalt Shingles                                        |
| Construction      | Wood, Vinyl                                             |
| Foundation        | Concrete Perimeter                                      |