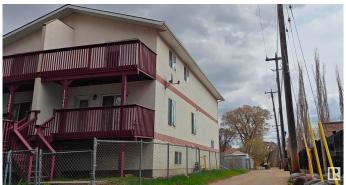

#### **Exterior**

Exterior Wood, Stucco

Exterior Features Back Lane, Corner Lot, See Remarks

Roof Asphalt Shingles

Construction Wood, Stucco

Foundation Preserved Wood