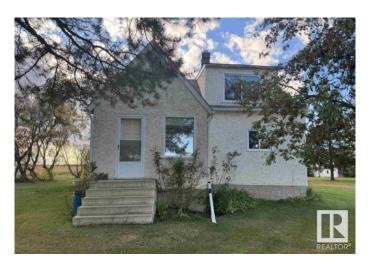

### \$499,000

2 Bedroom, 1.00 Bathroom, 1,474 sqft Rural on 5.12 Acres

None, Rural Sturgeon County, AB

Beautiful rural setting, minutes from Morinville and St Albert. This 5.12acre hobby farm has several outbuildings including: a large heated barn (25x50) sitting on a concrete slab with 125Amp power, a steel quonset (45x60) and a double garage/storage building (30x24). The 1.5 storey house is livable, but a fixer-upper. Main floor consists of 1 bedroom, fully functioning kitchen and bathroom. 2nd floor has recently been spray foam insulated and ready for finishing renos with a potential for a full bathroom and 2 bedrooms. Basement is unfinished with high efficient furnace, hot water tank and washer and dryer. Recent upgrades include new shingles and new septic tank and mound.

#### **Exterior**

Exterior Wood

Exterior Features Flat Site, Private Setting, Treed Lot

Construction Wood

Foundation Concrete Perimeter