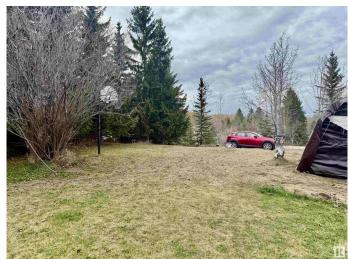

## \$330,000

3 Bedroom, 1.50 Bathroom, 1,054 sqft Rural on 2.99 Acres

Meso West I, Rural Parkland County, AB

Clean & Cozy home on 2.99 Acres of Land. This 3 bedroom mobile home has been well maintained. Laminate flooring through-out the home, (no carpet). Kitchen in bright with white kitchen cabinets, stainless steel appliances. Family room is spacious with a large picture window. Primary bedroom has a 2 piece ensuite. 4 piece bathroom with upgraded fixtures. 2 additional bedrooms complete this home. Front and rear deck. Home faces North so you get the sun during the day on the south facing rear deck. Double detached garage. \* Home needs shingles and the garage has had some water issues.\* Priced accordingly.\*

Exterior Features Backs Onto Park/Trees, No Back Lane, Not Fenced

Foundation Piling