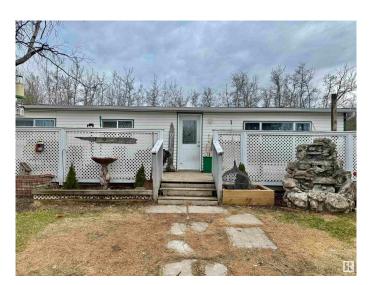

## \$330,000

3 Bedroom, 1.50 Bathroom, 1,054 sqft Rural on 2.99 Acres

Meso West I, Rural Parkland County, AB

Clean & Cozy home on 2.99 Acres of Land. This 3 bedroom mobile home has been well maintained. Laminate flooring through-out the home, (no carpet). Kitchen in bright with white kitchen cabinets, stainless steel appliances. Family room is spacious with a large picture window. Primary bedroom has a 2 piece ensuite. 4 piece bathroom with upgraded fixtures. 2 additional bedrooms complete this home. Front and rear deck. Home faces North so you get the sun during the day on the south facing rear deck. Double detached garage. \* Home needs shingles and the garage has had some water issues.\* Priced accordingly.\*

#### **Essential Information**

MLS® # E4433594 Price \$330,000

Bedrooms 3

Bathrooms 1.50

Full Baths 1

Half Baths 1

Square Footage 1,054

Acres 2.99

Exterior Features Backs Onto Park/Trees, No Back Lane, Not Fenced

Foundation Piling