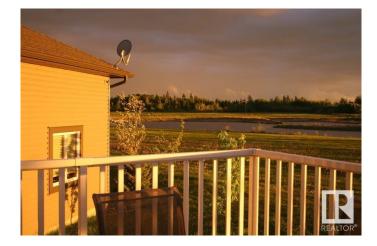

### \$80,000

0 Bedroom, 0.00 Bathroom, Rural on 0.64 Acres

Crosswind Landing, Rural Westlock County, AB

What a beautiful spot to build your dream home in Westlock County's upscale architecturally controlled sub-division from .14 acres to 1 acre in size that have municipal water, underground power, gas and telephone to each lot. These lots have aircraft access to Westlock Airport and it's an easy commute to Edmonton (35 minutes to St. Albert) or points north . Adjacent to Rainbow Park just 4 1/2 miles from town. Large ponds with wildlife (largest is 1800 ft long for kayak/canoeing), 1000 lovely, planted trees (2014) including Lilac, Golden Willow, Red Osier Dogwood & Laurel Leaf Willows surround the sub-division and embrace the entryway. Westlock is a full service community with modern hospital, public & private schools, shopping & recreational facilities, 18 hole golf and 15 minutes to Tawatinaw Ski hill with downhill. snowboard, tubing & cross-country skiing. Country living at it's finest. GST may apply.

## Exterior

Exterior Features Airport Nearby, Level Land, Schools, Shopping Nearby, Ski Hill Nearby, Stream/Pond