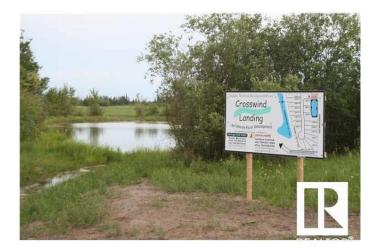

### \$80,000

0 Bedroom, 0.00 Bathroom, Rural on 0.64 Acres

Crosswind Landing, Rural Westlock County, AB

What a beautiful spot to build your dream home in Westlock County's upscale architecturally controlled sub-division from .14 acres to 1 acre in size that have municipal water, underground power, gas and telephone to each lot. These lots have aircraft access to Westlock Airport and it's an easy commute to Edmonton (35 minutes to St. Albert) or points north . Adjacent to Rainbow Park just 4 1/2 miles from town. Large ponds with wildlife (largest is 1800 ft long for kayak/canoeing), 1000 lovely, planted trees (2014) including Lilac, Golden Willow, Red Osier Dogwood & Laurel Leaf Willows surround the sub-division and embrace the entryway. Westlock is a full service community with modern hospital, public & private schools, shopping & recreational facilities, 18 hole golf and 15 minutes to Tawatinaw Ski hill with downhill. snowboard, tubing & cross-country skiing. Country living at it's finest. GST may apply.

#### Westlock's Most Exclusive Upscale Community

| Sub-Type | Vacant Lot/Land |
|----------|-----------------|
| Status   | Active          |