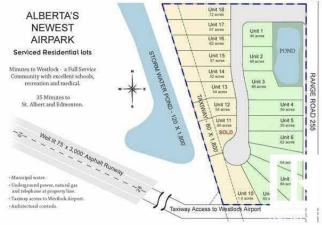

### \$80,000

0 Bedroom, 0.00 Bathroom, Rural on 0.64 Acres

Crosswind Landing, Rural Westlock County, AB

What a beautiful spot to build your dream home in Westlock County's upscale architecturally controlled sub-division from .14 acres to 1 acre in size that have municipal water, underground power, gas and telephone to each lot. These lots have aircraft access to Westlock Airport and it's an easy commute to Edmonton (35 minutes to St. Albert) or points north . Adjacent to Rainbow Park just 4 1/2 miles from town. Large ponds with wildlife (largest is 1800 ft long for kayak/canoeing), 1000 lovely, planted trees (2014) including Lilac, Golden Willow, Red Osier Dogwood & Laurel Leaf Willows surround the sub-division and embrace the entryway. Westlock is a full service community with modern hospital, public & private schools, shopping & recreational facilities, 18 hole golf and 15 minutes to Tawatinaw Ski hill with downhill. snowboard, tubing & cross-country skiing. Country living at it's finest. GST may apply.

# **Community Information**

| Address     | 7 - 59512 Rr 255      |
|-------------|-----------------------|
| Area        | Rural Westlock County |
| Subdivision | Crosswind Landing     |
| City        | Rural Westlock County |
| County      | ALBERTA               |
| Province    | AB                    |
| Postal Code | T7P 2P4               |