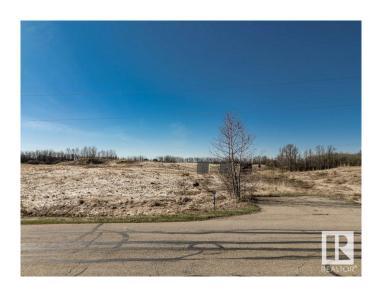

## \$279,900

0 Bedroom, 0.00 Bathroom, Rural on 2.87 Acres

Rutherford (Leduc County), Rural Leduc County, MB

Welcome to Leduc County! Prime 2.87-Acre Rural Lot â€" Endless Development Potential! Discover the perfect opportunity to build your dream home or develop a private retreat on this sprawling 2.87-acre rural lot, ideally situated in a highly sought-after location. Offering the best of both worldsâ€"peaceful country living with convenient access to nearby amenitiesâ€"this vacant parcel provides a blank canvas for your vision. With nearly 3 acres of level, usable land, the possibilities are endless. Whether you're looking to build a custom estate, a hobby farm, or even explore potential subdivision (subject to local approvals), this property has the space and setting to make it happen. Surrounded by natural beauty and mature trees, the lot offers plenty of privacy, ample room for gardens, workshops, or additional outbuildings, and enough space to accommodate a spacious home with attached or detached garage, guest house, or even recreational features like a pool or riding arena!