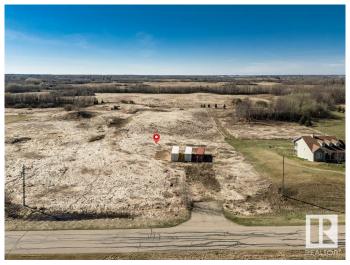

## \$279,900

0 Bedroom, 0.00 Bathroom, Rural on 2.87 Acres

Rutherford (Leduc County), Rural Leduc County, MB

Welcome to Leduc County! Prime 2.87-Acre Rural Lot â€" Endless Development Potential! Discover the perfect opportunity to build your dream home or develop a private retreat on this sprawling 2.87-acre rural lot, ideally situated in a highly sought-after location. Offering the best of both worldsâ€"peaceful country living with convenient access to nearby amenitiesâ€"this vacant parcel provides a blank canvas for your vision. With nearly 3 acres of level, usable land, the possibilities are endless. Whether you're looking to build a custom estate, a hobby farm, or even explore potential subdivision (subject to local approvals), this property has the space and setting to make it happen. Surrounded by natural beauty and mature trees, the lot offers plenty of privacy, ample room for gardens, workshops, or additional outbuildings, and enough space to accommodate a spacious home with attached or detached garage, guest house, or even recreational features like a pool or riding arena!