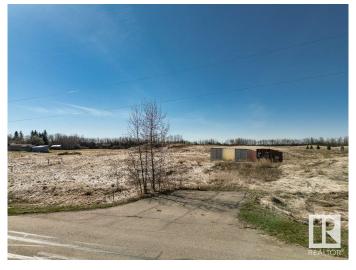

## \$279,900

0 Bedroom, 0.00 Bathroom, Rural on 2.87 Acres

Rutherford (Leduc County), Rural Leduc County, MB

Welcome to Leduc County! Prime 2.87-Acre Rural Lot â€" Endless Development Potential! Discover the perfect opportunity to build your dream home or develop a private retreat on this sprawling 2.87-acre rural lot, ideally situated in a highly sought-after location. Offering the best of both worldsâ€"peaceful country living with convenient access to nearby amenitiesâ€"this vacant parcel provides a blank canvas for your vision. With nearly 3 acres of level, usable land, the possibilities are endless. Whether you're looking to build a custom estate, a hobby farm, or even explore potential subdivision (subject to local approvals), this property has the space and setting to make it happen. Surrounded by natural beauty and mature trees, the lot offers plenty of privacy, ample room for gardens, workshops, or additional outbuildings, and enough space to accommodate a spacious home with attached or detached garage, guest house, or even recreational features like a pool or riding arena!