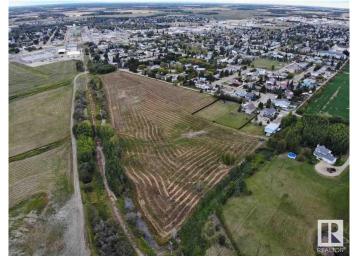

## \$399,000

0 Bedroom, 0.00 Bathroom, Rural on 12.07 Acres

None, Rural Barrhead County, AB

12 Acres of Prime development Land touching onto the developed town limits of Barrhead overlooking the Paddle River Valley. Located at the South East edge of the town limits this property offers Privacy, Views and the hard to find size for endless options in Residential development. These may include Gated Senior condo housing, Multi family Apartments, Re sale condo's, Modular Home Park or Premier Large lot single family residential as the current neighboring properties are. That's roughly 20 to 24 half acre lots in itself with the ability to garner a premium price with many interested parties. Possibilities are endless and the timing is right for this Returnable Investment.

#### **Exterior**

Exterior Features Private Setting, River Valley View, Subdividable Lot, See Remarks