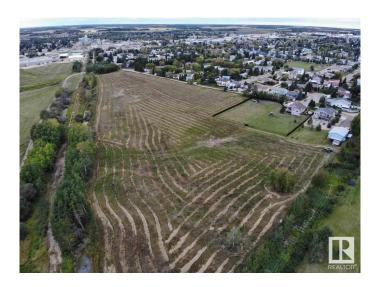

## \$399,000

0 Bedroom, 0.00 Bathroom, Rural on 12.07 Acres

None, Rural Barrhead County, AB

12 Acres of Prime development Land touching onto the developed town limits of Barrhead overlooking the Paddle River Valley. Located at the South East edge of the town limits this property offers Privacy, Views and the hard to find size for endless options in Residential development. These may include Gated Senior condo housing, Multi family Apartments, Re sale condo's, Modular Home Park or Premier Large lot single family residential as the current neighboring properties are. That's roughly 20 to 24 half acre lots in itself with the ability to garner a premium price with many interested parties. Possibilities are endless and the timing is right for this Returnable Investment.

#### **Exterior**

Exterior Features Private Setting, River Valley View, Subdividable Lot, See Remarks