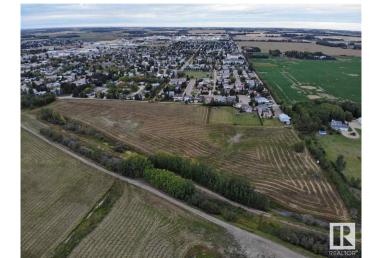

## \$399,000

0 Bedroom, 0.00 Bathroom, Rural on 12.07 Acres

None, Rural Barrhead County, AB

12 Acres of Prime development Land touching onto the developed town limits of Barrhead overlooking the Paddle River Valley. Located at the South East edge of the town limits this property offers Privacy, Views and the hard to find size for endless options in Residential development. These may include Gated Senior condo housing, Multi family Apartments, Re sale condo's, Modular Home Park or Premier Large lot single family residential as the current neighboring properties are. That's roughly 20 to 24 half acre lots in itself with the ability to garner a premium price with many interested parties. Possibilities are endless and the timing is right for this Returnable Investment.

#### **Exterior**

Exterior Features Private Setting, River Valley View, Subdividable Lot, See Remarks