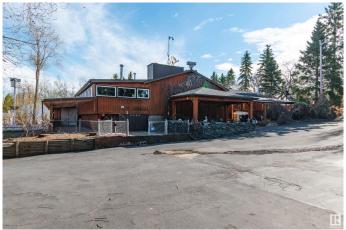

### \$599,000

3 Bedroom, 2.00 Bathroom, 2,550 sqft Rural on 0.58 Acres

Antler Lake, Rural Strathcona County, AB

ENJOY THE BEST OF LAKEFRONT LIVING ON THIS BEAUTIFUL GATED DOUBLE LOT!! So much privacy! You'll LOVE THE AMAZING SUNSETS gleaming over the water!!! You get your own boat launch too!! This updated bungalow offers 3540 square feet of total living space!! Featuring an awesome open floor plan with a huge living room and wood stove, 4 season sun room, and a beautiful kitchen! Lovely dining area, 3 bedrooms on the main, and a 4 piece bathroom. The basement offers a huge rec room, 3 piece bathroom/laundry area and lots of storage space. Another outstanding feature to this property is the MASSIVE & HEATED TRIPLE DETACHED GARAGE!!! There are NEWER SHINGLES ON HOUSE AND GARAGE! MUNICIPAL WATER AND SEWER! Only 15 minutes from Sherwood Park and just 30 minutes to downtown Edmonton! An amazing opportunity for anyone who loves lake-living year round!!! Immediate possession is available!! Visit REALTOR® website for more information.

#### **Exterior**

Exterior Wood

Exterior Features Lake View, Landscaped, Private Setting, Waterfront Property

Construction Wood

Foundation Concrete Perimeter