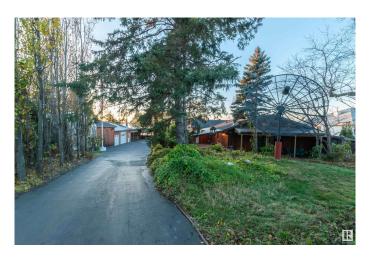

### \$599,000

3 Bedroom, 2.00 Bathroom, 2,550 sqft Rural on 0.58 Acres

Antler Lake, Rural Strathcona County, AB

ENJOY THE BEST OF LAKEFRONT LIVING ON THIS BEAUTIFUL GATED DOUBLE LOT!! So much privacy! You'll LOVE THE AMAZING SUNSETS gleaming over the water!!! You get your own boat launch too!! This updated bungalow offers 3540 square feet of total living space!! Featuring an awesome open floor plan with a huge living room and wood stove, 4 season sun room, and a beautiful kitchen! Lovely dining area, 3 bedrooms on the main, and a 4 piece bathroom. The basement offers a huge rec room, 3 piece bathroom/laundry area and lots of storage space. Another outstanding feature to this property is the MASSIVE & HEATED TRIPLE DETACHED GARAGE!!! There are NEWER SHINGLES ON HOUSE AND GARAGE! MUNICIPAL WATER AND SEWER! Only 15 minutes from Sherwood Park and just 30 minutes to downtown Edmonton! An amazing opportunity for anyone who loves lake-living year round!!! Immediate possession is available!! Visit REALTOR® website for more information.

#### **Exterior**

Exterior Wood

Exterior Features Lake View, Landscaped, Private Setting, Waterfront Property

Construction Wood

Foundation Concrete Perimeter