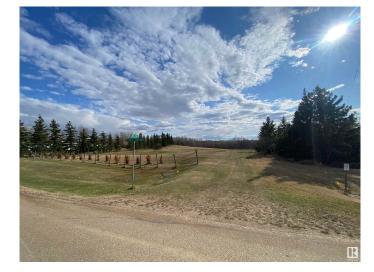

## \$289,000

0 Bedroom, 0.00 Bathroom, Rural on 3.01 Acres

Meadowland Estates, Rural Strathcona County, AB

3.01 Acres. Excellent site for a hillside home. Utilities to property line including municipal water. 10 min. to Hwy 21/ Sherwood Park. Paved road to driveway and less than 1 mi. to main road (Wye Rd). Bus service to driveway. Treed around property for privacy. Close to amenities incl. gas station and convenient store, liquor store and community halls. Minutes away from Strathcona Wilderness Centre and Blackfoot Reserve for all your natural outdoor activities.