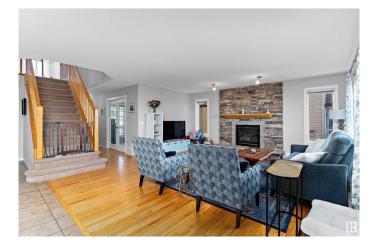

## \$600,000

3 Bedroom, 2.50 Bathroom, 2,489 sqft Single Family on 0.00 Acres

Coloniale Estates (Beaumont), Beaumont, AB

Build Your Legacy! This beautiful, freshly painted, 2-storey home offers wide open spaces and fantastic views as it backs onto the 15th green of the prestigious Coloniale Golf & Country Club! The main floor features a front den/office (currently used as a bedroom) with views of the yard and cozy verandah, a spacious great room with stone-surround gas fireplace, a bright white kitchen with brand new refrigerator and stove, a large island, and walk-through pantry. The generous dinette opens to a huge deck overlooking the golf course. Make your way to the second floor to a large bonus room, super convenient upstairs laundry (with brand new washer and dryer), 3 bedrooms including a spacious primary suite with a walk-in closet and 4-pce ensuite featuring a corner soaker tub and oversized shower. Updated lighting throughout and an oversized insulated garage completes the package. Close to all amenities, this home is perfect for families, entertaining, and enjoying the serenity of golf course living!