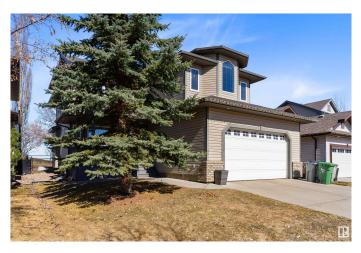

## \$600,000

3 Bedroom, 2.50 Bathroom, 2,489 sqft Single Family on 0.00 Acres

Coloniale Estates (Beaumont), Beaumont, AB

Build Your Legacy! This beautiful, freshly painted, 2-storey home offers wide open spaces and fantastic views as it backs onto the 15th green of the prestigious Coloniale Golf & Country Club! The main floor features a front den/office (currently used as a bedroom) with views of the yard and cozy verandah, a spacious great room with stone-surround gas fireplace, a bright white kitchen with brand new refrigerator and stove, a large island, and walk-through pantry. The generous dinette opens to a huge deck overlooking the golf course. Make your way to the second floor to a large bonus room, super convenient upstairs laundry (with brand new washer and dryer), 3 bedrooms including a spacious primary suite with a walk-in closet and 4-pce ensuite featuring a corner soaker tub and oversized shower. Updated lighting throughout and an oversized insulated garage completes the package. Close to all amenities, this home is perfect for families, entertaining, and enjoying the serenity of golf course living!