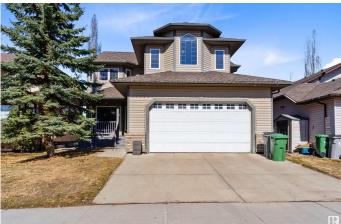

## \$600,000

3 Bedroom, 2.50 Bathroom, 2,489 sqft Single Family on 0.00 Acres

Coloniale Estates (Beaumont), Beaumont, AB

Build Your Legacy! This beautiful, freshly painted, 2-storey home offers wide open spaces and fantastic views as it backs onto the 15th green of the prestigious Coloniale Golf & Country Club! The main floor features a front den/office (currently used as a bedroom) with views of the yard and cozy verandah, a spacious great room with stone-surround gas fireplace, a bright white kitchen with brand new refrigerator and stove, a large island, and walk-through pantry. The generous dinette opens to a huge deck overlooking the golf course. Make your way to the second floor to a large bonus room, super convenient upstairs laundry (with brand new washer and dryer), 3 bedrooms including a spacious primary suite with a walk-in closet and 4-pce ensuite featuring a corner soaker tub and oversized shower. Updated lighting throughout and an oversized insulated garage completes the package. Close to all amenities, this home is perfect for families, entertaining, and enjoying the serenity of golf course living!