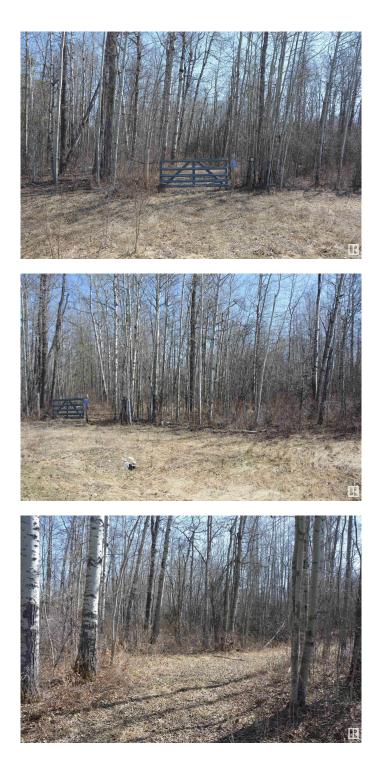

#### \$149,900

0 Bedroom, 0.00 Bathroom, Rural on 2.06 Acres

Heather Downs, Rural Lac Ste. Anne County, AB

Discover the perfect spot to build your dream home on this 2+ acre treed lot, ideally situated just off Highway 43 and Township Road 540 â€" west of Edmonton. Conveniently located near Stony Plain & Spruce Grove, you'll enjoy easy access to shopping, services, & a four-lane highway for an effortless commute. This property, labeled as Lot 30 on the subdivision map, has already been brushed & cleared for a future home, with the potential for a walk-out design. The lot sides onto tranquil greenspace and ponds to both the north & south, providing privacy, beautiful natural surroundings, & plenty of space to explore. Features include: Possible walk-out basement potential, Surrounded by newer homes in a growing subdivision, Lot appears surveyed at the rear, Family-friendly environment â€" catch frogs with the kids in the nearby ponds! This is a wonderful opportunity to set down roots in a peaceful, natural setting with all the benefits of nearby amenities. Don't miss your chance to build your ideal lifestyle here!