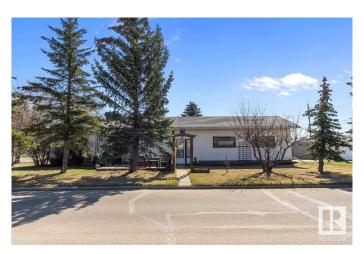

# \$229,000

3 Bedroom, 1.00 Bathroom, 1,117 sqft Single Family on 0.00 Acres

Tofield, Tofield, AB

Welcome to 5315 51st in the charming community of Tofield. 1117 sq/ft bungalow with oversized double, detached garage with RV parking pad on a corner lot. Main floor features: Sunny living room, U-shaped kitchen, dinette, 2 bedrooms, 4pc bathroom, and laundry room. Basement is partly finished & roughed-in with family room, bedroom, office, and 3pc bathroom. Excellent location as this property is within walking distance to downtown amenities!

#### **Exterior**

Exterior Wood, Vinyl

Exterior Features Back Lane, Corner Lot, Shopping Nearby

Roof Asphalt Shingles

Construction Wood, Vinyl

Foundation Concrete Perimeter