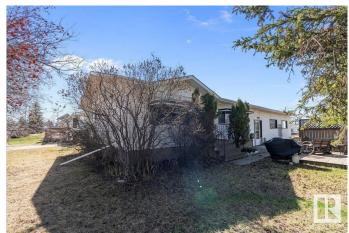

# \$229,000

3 Bedroom, 1.00 Bathroom, 1,117 sqft Single Family on 0.00 Acres

Tofield, Tofield, AB

Welcome to 5315 51st in the charming community of Tofield. 1117 sq/ft bungalow with oversized double, detached garage with RV parking pad on a corner lot. Main floor features: Sunny living room, U-shaped kitchen, dinette, 2 bedrooms, 4pc bathroom, and laundry room. Basement is partly finished & roughed-in with family room, bedroom, office, and 3pc bathroom. Excellent location as this property is within walking distance to downtown amenities!

#### **Exterior**

Exterior Wood, Vinyl

Exterior Features Back Lane, Corner Lot, Shopping Nearby

Roof Asphalt Shingles

Construction Wood, Vinyl

Foundation Concrete Perimeter