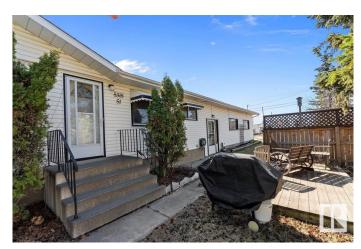

# \$229,000

3 Bedroom, 1.00 Bathroom, 1,117 sqft Single Family on 0.00 Acres

Tofield, Tofield, AB

Welcome to 5315 51st in the charming community of Tofield. 1117 sq/ft bungalow with oversized double, detached garage with RV parking pad on a corner lot. Main floor features: Sunny living room, U-shaped kitchen, dinette, 2 bedrooms, 4pc bathroom, and laundry room. Basement is partly finished & roughed-in with family room, bedroom, office, and 3pc bathroom. Excellent location as this property is within walking distance to downtown amenities!

#### **Exterior**

Exterior Wood, Vinyl

Exterior Features Back Lane, Corner Lot, Shopping Nearby

Roof Asphalt Shingles

Construction Wood, Vinyl

Foundation Concrete Perimeter