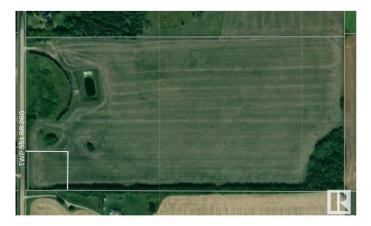

### \$315,000

0 Bedroom, 0.00 Bathroom, Rural on 2.47 Acres

None, Rural Sturgeon County, AB

Build your dream home on this private 2.47 acre parcel of land! Just 10 minutes from St. Albert just off Hwy 37. Not in a sub-division. Large trees line the West and South perimeter with the rest of the property cleared.

### Exterior

Exterior Features Flat Site, Private Setting, See Remarks