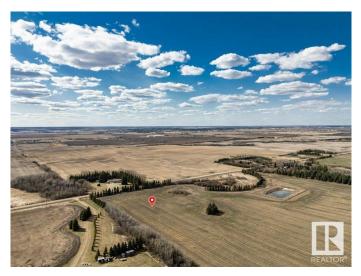

### \$315,000

0 Bedroom, 0.00 Bathroom, Rural on 2.47 Acres

None, Rural Sturgeon County, AB

Build your dream home on this private 2.47 acre parcel of land! Just 10 minutes from St. Albert just off Hwy 37. Not in a sub-division. Large trees line the West and South perimeter with the rest of the property cleared.

### Exterior

Exterior Features Flat Site, Private Setting, See Remarks