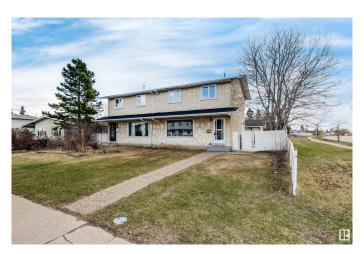

## \$339,900

4 Bedroom, 1.50 Bathroom, 1,167 sqft Single Family on 0.00 Acres

Lee Ridge, Edmonton, AB

An opportunity to own your own home! Cozy 4 bedroom, 1 1/2 bath Half Duplex with a large double garage. Partly finished basement. Close to schools, bus and shopping. A wonderful opportunity to become an owner!!!

Sub-Type Half Duplex

Style 2 Storey

Status Active

#### **Exterior**

Exterior Wood, Stucco

Exterior Features Back Lane, Corner Lot, Fenced, Flat Site, Playground Nearby, Public

Transportation, Schools, Shopping Nearby

Roof Asphalt Shingles

Construction Wood, Stucco