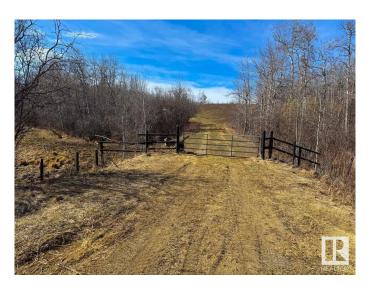

## \$250,000

0 Bedroom, 0.00 Bathroom, Rural on 4.70 Acres

Lakewood Acres, Rural Strathcona County, AB

For more information, please click on "View Listing on Realtor Website". Discover 4.7 acres of raw land in Lakewood Acres, just 25 mins from SE Edmonton. Backing onto 50 acres of greenspace and adjacent to 40 more, enjoy privacy, nature, and abundant wildlife. The land features a hill, water body on the south edge, and a treed area with walking trails - ideal for a retreat or future build. Fully fenced with welded wire, it's perfect for dogs and includes a round pen for horses. A gated driveway is in place, with a small shed included and a 40' seacan available. Services are at the property line. A rare opportunity to own scenic land with character and potential.