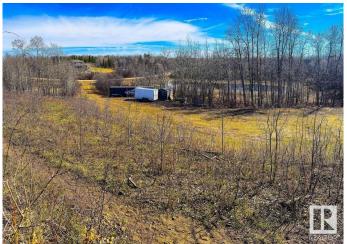

## \$250,000

0 Bedroom, 0.00 Bathroom, Rural on 4.70 Acres

Lakewood Acres, Rural Strathcona County, AB

For more information, please click on "View Listing on Realtor Website". Discover 4.7 acres of raw land in Lakewood Acres, just 25 mins from SE Edmonton. Backing onto 50 acres of greenspace and adjacent to 40 more, enjoy privacy, nature, and abundant wildlife. The land features a hill, water body on the south edge, and a treed area with walking trails - ideal for a retreat or future build. Fully fenced with welded wire, it's perfect for dogs and includes a round pen for horses. A gated driveway is in place, with a small shed included and a 40' seacan available. Services are at the property line. A rare opportunity to own scenic land with character and potential.