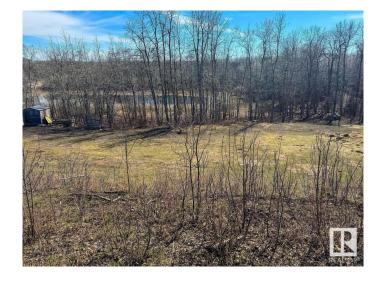

## \$250,000

0 Bedroom, 0.00 Bathroom, Rural on 4.70 Acres

Lakewood Acres, Rural Strathcona County, AB

For more information, please click on "View Listing on Realtor Website". Discover 4.7 acres of raw land in Lakewood Acres, just 25 mins from SE Edmonton. Backing onto 50 acres of greenspace and adjacent to 40 more, enjoy privacy, nature, and abundant wildlife. The land features a hill, water body on the south edge, and a treed area with walking trails - ideal for a retreat or future build. Fully fenced with welded wire, it's perfect for dogs and includes a round pen for horses. A gated driveway is in place, with a small shed included and a 40' seacan available. Services are at the property line. A rare opportunity to own scenic land with character and potential.