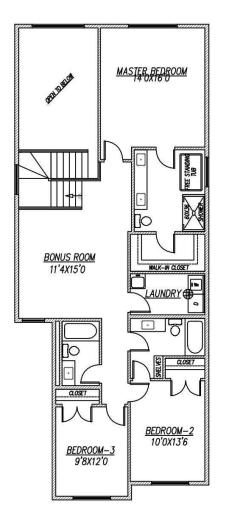

## \$749,900

4 Bedroom, 3.00 Bathroom, 2,463 sqft Single Family on 0.00 Acres

Alces, Edmonton, AB

Amazing pre-construction opportunity to build your dream custom home in the growing community of Alces! One of the last remaining lots that backs onto a serene green space! Design a fully customizable layout with options for up to 5 bedrooms (or 4 bedrooms and a bonus room), 3 full bathrooms, a spice kitchen with walk-thru pantry, open-to-above living room, extended kitchen with dining nook, and a separate entrance to the basementâ€"ideal for future development or suite potential. Choose your own interior finishings, fixtures, and floor plan to suit your lifestyle. Don't miss your chance to create a personalized home in one of Edmonton's newest and most exciting neighbourhoods!