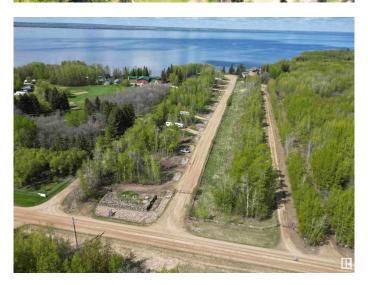

## \$125,000

0 Bedroom, 0.00 Bathroom, Rural on 0.16 Acres

None, Rural Wetaskiwin County, AB

Own your own RV lot with direct access to Pigeon Lake in a gated, private community. Condominium Property (60' x 117') has a graveled RV pad with electricity and sewer already on the lot. Natural gas is at the lot line. Common property includes the road and lake front area with 240' of lake frontage. Low condo fees of \$50/mo. Your choice of this lot or a number of others available in this exciting new development. Great Opportunity to be at the Lake at a Great Value!