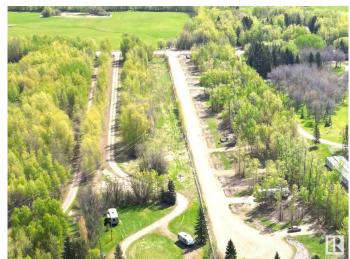

## \$125,000

0 Bedroom, 0.00 Bathroom, Rural on 0.16 Acres

None, Rural Wetaskiwin County, AB

Own your own RV lot with direct access to Pigeon Lake in a gated, private community. Condominium Property (60' x 117') has a graveled RV pad with electricity and sewer already on the lot. Natural gas is at the lot line. Common property includes the road and lake front area with 240' of lake frontage. Low condo fees of \$50/mo. Your choice of this lot or a number of others available in this exciting new development. Great Opportunity to be at the Lake at a Great Value!