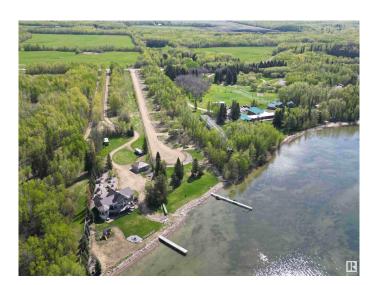

## \$125,000

0 Bedroom, 0.00 Bathroom, Rural on 0.16 Acres

None, Rural Wetaskiwin County, AB

Own your own RV lot with direct access to Pigeon Lake in a gated, private community. Condominium Property (60' x 117') has a graveled RV pad with electricity and sewer already on the lot. Natural gas is at the lot line. Common property includes the road and lake front area with 240' of lake frontage. Low condo fees of \$50/mo. Your choice of this lot or a number of others available in this exciting new development. Great Opportunity to be at the Lake at a Great Value!