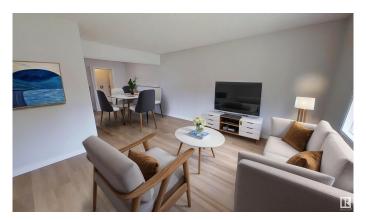

### \$365.000

5 Bedroom, 2.00 Bathroom, 1,015 sqft Single Family on 0.00 Acres

Balwin, Edmonton, AB

This fully renovated bungalow offers three bedrooms on the main floor, full 3 piece bathroom and laundry main level. The bright living room and spacious kitchen create a welcoming atmosphere. The basement is fully finished with separate entrance, laundry, full 3 piece bathroom, 2 bedrooms, den, dining, sitting area/ tv room and kitchen. Both levels boast custom cabinetry and quartz countertops which include the kitchens, bathrooms, front entry bench and main level laundry. Outside, you'll find a large fenced backyard, a double detached garage, and a corner lot with ample parking. Conveniently located near the LRT, schools, parks, and shopping.