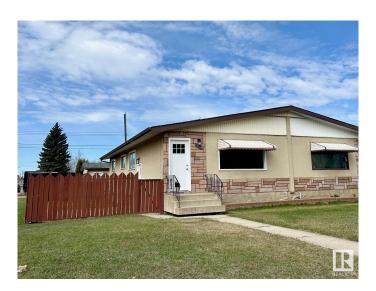

# \$365,000 - 13002 69 Street, Edmonton

MLS® #E4432580

### \$365.000

5 Bedroom, 2.00 Bathroom, 1,015 sqft Single Family on 0.00 Acres

Balwin, Edmonton, AB

This fully renovated bungalow offers three bedrooms on the main floor, full 3 piece bathroom and laundry main level. The bright living room and spacious kitchen create a welcoming atmosphere. The basement is fully finished with separate entrance, laundry, full 3 piece bathroom, 2 bedrooms, den, dining, sitting area/ tv room and kitchen. Both levels boast custom cabinetry and quartz countertops which include the kitchens, bathrooms, front entry bench and main level laundry. Outside, you'll find a large fenced backyard, a double detached garage, and a corner lot with ample parking. Conveniently located near the LRT, schools, parks, and shopping.