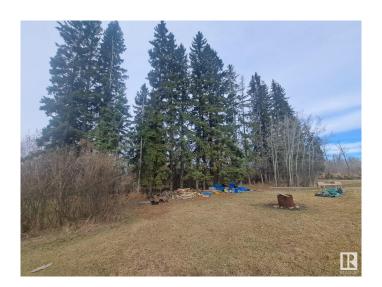

#### \$119,900

0 Bedroom, 0.00 Bathroom, Rural on 7.37 Acres

None, Rural Westlock County, AB

Escape to the country.....Excellent location to build your dream home or bring your RV and enjoy the outdoors. Located right on the banks of Wabash Creek.....minutes to the town of Westlock, Schools, Shopping and Pembina River. Property has power, drilled water well and natural gas. Mature trees, abundance of wildlife, plenty of privacy and creek make this a must see property. Close to pavement.

### **Exterior**

Exterior Features Backs Onto Park/Trees, Boating, Creek, Private Fishing, Private Setting,

**River View** 