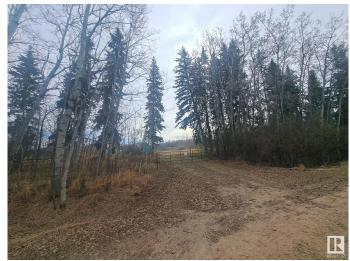

#### \$119,900

0 Bedroom, 0.00 Bathroom, Rural on 7.37 Acres

None, Rural Westlock County, AB

Escape to the country.....Excellent location to build your dream home or bring your RV and enjoy the outdoors. Located right on the banks of Wabash Creek.....minutes to the town of Westlock, Schools, Shopping and Pembina River. Property has power, drilled water well and natural gas. Mature trees, abundance of wildlife, plenty of privacy and creek make this a must see property. Close to pavement.

### **Exterior**

Exterior Features Backs Onto Park/Trees, Boating, Creek, Private Fishing, Private Setting,

**River View** 