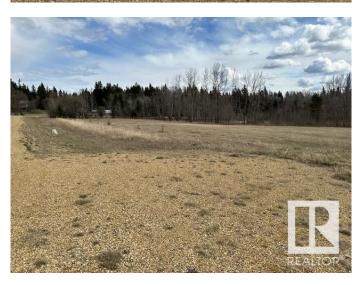

## \$149,000

0 Bedroom, 0.00 Bathroom, Rural on 4.05 Acres

Pineridge Downs, Rural Wetaskiwin County, AB

Build your dream home on this 4.05 acre lot located in Pineridge Downs, East of Millet. Great location, close to pavement, easy commute to Leduc and EIA. Power and gas at property line.