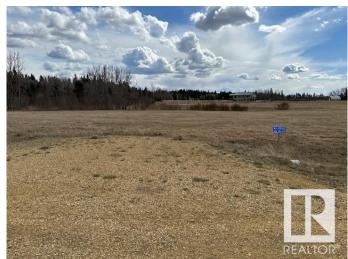

## \$149,000

0 Bedroom, 0.00 Bathroom, Rural on 4.05 Acres

Pineridge Downs, Rural Wetaskiwin County, AB

Build your dream home on this 4.05 acre lot located in Pineridge Downs, East of Millet. Great location, close to pavement, easy commute to Leduc and EIA. Power and gas at property line.