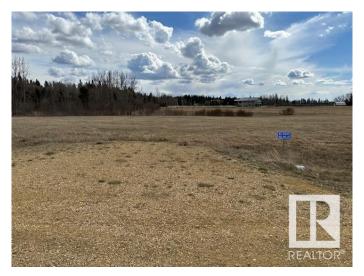

## \$149,000

0 Bedroom, 0.00 Bathroom, Rural on 4.05 Acres

Pineridge Downs, Rural Wetaskiwin County, AB

Build your dream home on this 4.05 acre lot located in Pineridge Downs, East of Millet. Great location, close to pavement, easy commute to Leduc and EIA. Power and gas at property line.