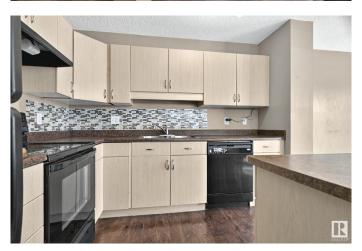

#### Interior

Interior Features ensuite bathroom

Appliances Dishwasher-Built-In, Dryer, Freezer, Garage Opener, Hood Fan,

Refrigerator, Stove-Electric, Washer, Window Coverings

Heating Forced Air-1, Natural Gas