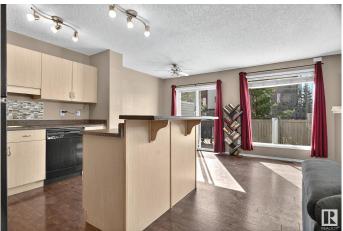

#### Interior

Interior Features ensuite bathroom

Appliances Dishwasher-Built-In, Dryer, Freezer, Garage Opener, Hood Fan,

Refrigerator, Stove-Electric, Washer, Window Coverings

Heating Forced Air-1, Natural Gas