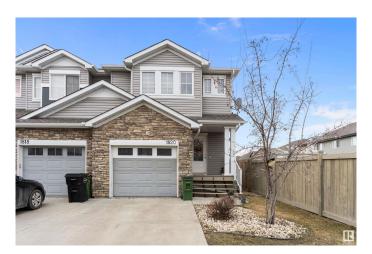

# \$464,999 - 1820 28 Street, Edmonton

MLS® #E4432300

#### \$464.999

4 Bedroom, 3.50 Bathroom, 1,417 sqft Single Family on 0.00 Acres

Laurel, Edmonton, AB

This two-story duplex is nestled in a quiet neighborhood, backing onto a green space. The chef's kitchen is a chef's dream, featuring sparkling stainless steel appliances and a lit-up layout. The main floor boasts tile flooring, a gas fireplace, and a half-washroom. Upstairs, there are three generously sized bedrooms, with the master bedroom having a walk-in closet and a four-piece en-suite bathroom. The fully finished basement, built in 2020, includes a spacious bedroom with a walk-in closet, a three-piece bathroom, and a laundry room. The duplex is conveniently located near all amenities and easy access to Anthony Henday.

#### **Essential Information**

MLS® # E4432300 Price \$464,999

Bedrooms 4

Bathrooms 3.50

Full Baths 3

Half Baths 1

Square Footage 1,417

Acres 0.00