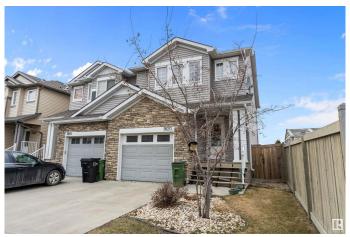

# \$464,999 - 1820 28 Street, Edmonton

MLS® #E4432300

#### \$464.999

4 Bedroom, 3.50 Bathroom, 1,417 sqft Single Family on 0.00 Acres

Laurel, Edmonton, AB

This two-story duplex is nestled in a quiet neighborhood, backing onto a green space. The chef's kitchen is a chef's dream, featuring sparkling stainless steel appliances and a lit-up layout. The main floor boasts tile flooring, a gas fireplace, and a half-washroom. Upstairs, there are three generously sized bedrooms, with the master bedroom having a walk-in closet and a four-piece en-suite bathroom. The fully finished basement, built in 2020, includes a spacious bedroom with a walk-in closet, a three-piece bathroom, and a laundry room. The duplex is conveniently located near all amenities and easy access to Anthony Henday.

#### **Essential Information**

MLS® # E4432300 Price \$464,999

Bedrooms 4

Bathrooms 3.50

Full Baths 3

Half Baths 1

Square Footage 1,417

Acres 0.00