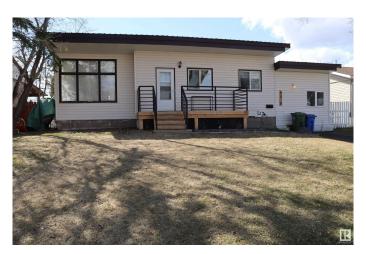

#### \$218,900

4 Bedroom, 2.00 Bathroom, 1,133 sqft Single Family on 0.00 Acres

Spatinow, Wetaskiwin, AB

Great starter home perfect location shopping, school all within walking distance. This 4 bedroom home plus den/office, galley kitchen with European styled cabinets, new flooring in kitchen, dinette and living room. 2 bathrooms, Huge fenced yard, front veranda plus covered rear deck, garden shed, metal roof so you won't have to worry about shingles again.

#### **Exterior**

Exterior Wood, Vinyl

Exterior Features Fenced, Flat Site, Fruit Trees/Shrubs, Golf Nearby, Landscaped, Level

Land, Playground Nearby, Schools, Shopping Nearby, See Remarks

Roof Metal

Construction Wood, Vinyl