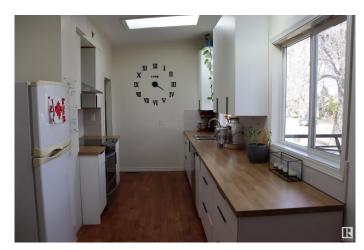

#### \$218,900

4 Bedroom, 2.00 Bathroom, 1,133 sqft Single Family on 0.00 Acres

Spatinow, Wetaskiwin, AB

Great starter home perfect location shopping, school all within walking distance. This 4 bedroom home plus den/office, galley kitchen with European styled cabinets, new flooring in kitchen, dinette and living room. 2 bathrooms, Huge fenced yard, front veranda plus covered rear deck, garden shed, metal roof so you won't have to worry about shingles again.

#### Interior

Appliances Dishwasher-Built-In, Dryer, Hood Fan, Refrigerator, Storage Shed,

Stove-Electric, Washer, Window Coverings

Heating Forced Air-1, Natural Gas

Stories 2

Has Basement Yes

Basement Full, Finished