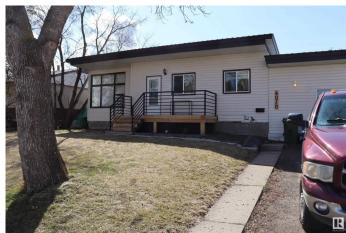

#### \$218,900

4 Bedroom, 2.00 Bathroom, 1,133 sqft Single Family on 0.00 Acres

Spatinow, Wetaskiwin, AB

Great starter home perfect location shopping, school all within walking distance. This 4 bedroom home plus den/office, galley kitchen with European styled cabinets, new flooring in kitchen, dinette and living room. 2 bathrooms, Huge fenced yard, front veranda plus covered rear deck, garden shed, metal roof so you won't have to worry about shingles again.

#### **Exterior**

Exterior Wood, Vinyl

Exterior Features Fenced, Flat Site, Fruit Trees/Shrubs, Golf Nearby, Landscaped, Level

Land, Playground Nearby, Schools, Shopping Nearby, See Remarks

Roof Metal

Construction Wood, Vinyl