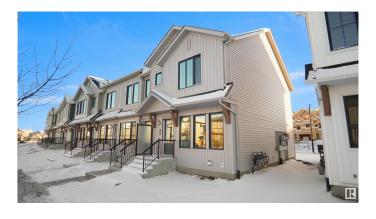

## \$329.998

3 Bedroom, 2.00 Bathroom, 1,071 sqft Condo / Townhouse on 0.00 Acres

Desrochers Area, Edmonton, AB

Welcome home to this brand new row house unit the "Sage " Built by StreetSide Developments and is located in one of South West Edmonton's newest premier communities of Desrochers. With almost 1100 square Feet, it comes with front yard landscaping and a single over sized rear detached parking pad this opportunity is perfect for a young family or young couple. Your main floor is complete with upgrade luxury Vinyl Plank flooring throughout the great room and the kitchen. room. Highlighted in your new kitchen are upgraded cabinet and a tile back splash. The upper level has 3 bedrooms and 2 full bathrooms. This home also comes with an unfinished basement perfect for a future development. \*\*\*Home is under construction and the photos are of the show home colors and finishing's may vary, will be complete in the winter of 2025 \*\*\*

## **Exterior**

Exterior Wood, Vinyl

Exterior Features Fenced, Golf Nearby, Landscaped, Park/Reserve, Playground Nearby,

Public Transportation, Schools, Shopping Nearby, See Remarks

Roof Asphalt Shingles

Construction Wood, Vinyl