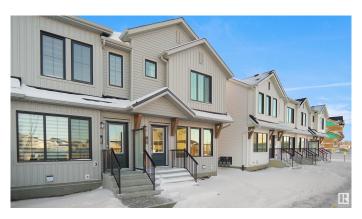

## \$329.998

3 Bedroom, 2.00 Bathroom, 1,071 sqft Condo / Townhouse on 0.00 Acres

Desrochers Area, Edmonton, AB

Welcome home to this brand new row house unit the "Sage " Built by StreetSide Developments and is located in one of South West Edmonton's newest premier communities of Desrochers. With almost 1100 square Feet, it comes with front yard landscaping and a single over sized rear detached parking pad this opportunity is perfect for a young family or young couple. Your main floor is complete with upgrade luxury Vinyl Plank flooring throughout the great room and the kitchen. room. Highlighted in your new kitchen are upgraded cabinet and a tile back splash. The upper level has 3 bedrooms and 2 full bathrooms. This home also comes with an unfinished basement perfect for a future development. \*\*\*Home is under construction and the photos are of the show home colors and finishing's may vary, will be complete in the winter of 2025 \*\*\*

## **Exterior**

Exterior Wood, Vinyl

Exterior Features Fenced, Golf Nearby, Landscaped, Park/Reserve, Playground Nearby,

Public Transportation, Schools, Shopping Nearby, See Remarks

Roof Asphalt Shingles

Construction Wood, Vinyl