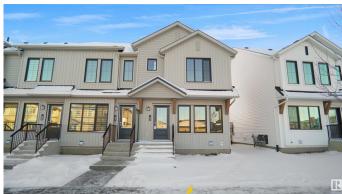

## \$329.998

3 Bedroom, 2.00 Bathroom, 1,071 sqft Condo / Townhouse on 0.00 Acres

Desrochers Area, Edmonton, AB

Welcome home to this brand new row house unit the "Sage " Built by StreetSide Developments and is located in one of South West Edmonton's newest premier communities of Desrochers. With almost 1100 square Feet, it comes with front yard landscaping and a single over sized rear detached parking pad this opportunity is perfect for a young family or young couple. Your main floor is complete with upgrade luxury Vinyl Plank flooring throughout the great room and the kitchen. room. Highlighted in your new kitchen are upgraded cabinet and a tile back splash. The upper level has 3 bedrooms and 2 full bathrooms. This home also comes with an unfinished basement perfect for a future development. \*\*\*Home is under construction and the photos are of the show home colors and finishing's may vary, will be complete in the winter of 2025 \*\*\*

## **Exterior**

Exterior Wood, Vinyl

Exterior Features Fenced, Golf Nearby, Landscaped, Park/Reserve, Playground Nearby,

Public Transportation, Schools, Shopping Nearby, See Remarks

Roof Asphalt Shingles

Construction Wood, Vinyl