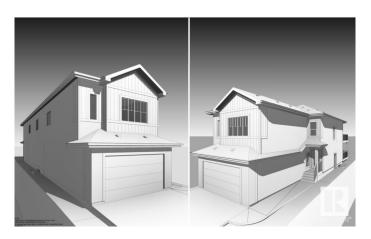

#### \$719.998

4 Bedroom, 3.00 Bathroom, 2,454 sqft Single Family on 0.00 Acres

Erin Ridge, St. Albert, AB

This stunning detached single-family home in the desirable Erin Ridge community of St. Albert offers spacious living and modern comforts. The main floor features an open-to-below living area, a main floor bedroom, and a full bath, along with a well-appointed kitchen and pantry. The dining room opens up to a private deck, perfect for outdoor relaxation. Upstairs, enjoy a spacious bonus room leading to another balcony, along with a dedicated gym/exercise room. The luxurious main bedroom boasts a walk-in closet and a 5-piece ensuite. Two additional bedrooms share a common bathroom. A separate entrance to the basement provides potential for future development or a separate living space. With a double garage and a prime location, this home combines style and practicality for comfortable family living.

Type Single Family

Sub-Type Detached Single Family

Style 2 Storey
Status Active

# **Exterior**

Exterior Wood, Vinyl

Exterior Features Schools, Shopping Nearby

Roof Asphalt Shingles

Construction Wood, Vinyl

Foundation Concrete Perimeter