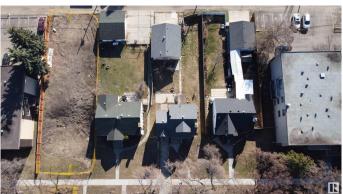

### \$389,000

3 Bedroom, 2.00 Bathroom, 1,564 sqft Single Family on 0.00 Acres

Queen Mary Park, Edmonton, AB

50x150 ZONED RM h16 allowing for up to 12+ RENTAL UNITS! Fantastic redevelopment potential on a beautiful, quiet, tree lined street, walking distance to MACEWAN, or a quick commute to NAIT! Or save this charming pre-war home with tons of square footage, plenty of windows, 2 Bathrooms upstairs, and a MASSIVE double car garage with 40 AMP power and plenty 2 oversized garage doors. Other perks include newer pex plumbing, newer shingles and vinyl siding. Being sold AS is, do not miss this opportunity!

#### **Amenities**

Amenities Off Street Parking, On Street Parking, Deck

Parking Spaces 4

Parking Double Garage Detached, Over Sized

#### **Exterior**

Exterior Wood, Vinyl

Exterior Features Back Lane, Flat Site, Level Land, No Through Road, Private Setting,

Schools, Shopping Nearby, Treed Lot

Roof Asphalt Shingles

Construction Wood, Vinyl