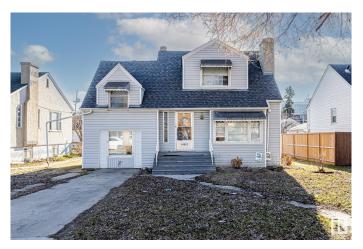

### \$389,000

3 Bedroom, 2.00 Bathroom, 1,564 sqft Single Family on 0.00 Acres

Queen Mary Park, Edmonton, AB

50x150 ZONED RM h16 allowing for up to 12+ RENTAL UNITS! Fantastic redevelopment potential on a beautiful, quiet, tree lined street, walking distance to MACEWAN, or a quick commute to NAIT! Or save this charming pre-war home with tons of square footage, plenty of windows, 2 Bathrooms upstairs, and a MASSIVE double car garage with 40 AMP power and plenty 2 oversized garage doors. Other perks include newer pex plumbing, newer shingles and vinyl siding. Being sold AS is, do not miss this opportunity!

#### **Amenities**

Amenities Off Street Parking, On Street Parking, Deck

Parking Spaces 4

Parking Double Garage Detached, Over Sized

#### **Exterior**

Exterior Wood, Vinyl

Exterior Features Back Lane, Flat Site, Level Land, No Through Road, Private Setting,

Schools, Shopping Nearby, Treed Lot

Roof Asphalt Shingles

Construction Wood, Vinyl