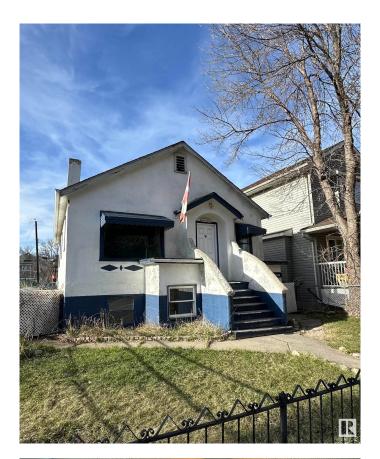

# \$275,000 - 9546 108a Avenue, Edmonton

MLS® #E4432104

### \$275,000

4 Bedroom, 2.00 Bathroom, 818 sqft Single Family on 0.00 Acres

Mccauley, Edmonton, AB

Charming post-war era bungalow in McCauley with tons of character! This home features two full 2-bedrooms on the main floor and 2 bedrooms in the basement basement, two kitchens (upstairs and downstairs) - with shared laundry and separate exterior entrances, making it ideal for multi-generational living or savvy investors. Zoned RM on a 33' x 122' lot in a mature neighbourhood - ability for future redevelopment if that's your goal. Updates include durable laminate flooring and new baseboards/trim throughout, shingles (2023), and a newer hot water tank. Enjoy a large landscaped yard with garden spaceâ€"great for entertaining. Just minutes to downtown, Italian Centre Shop, restaurants, schools, and transit. A competitively priced gem in the heart of Edmonton!

#### **Exterior**

Exterior Wood, Stucco

Exterior Features Fenced, Landscaped, Playground Nearby, Public Transportation,

Schools, Shopping Nearby

Roof Asphalt Shingles
Construction Wood. Stucco

Foundation Concrete Perimeter