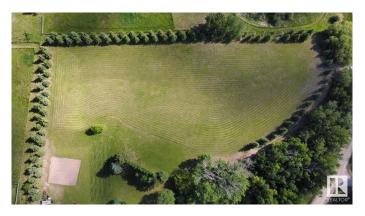

#### \$289,900

0 Bedroom, 0.00 Bathroom, Rural on 2.87 Acres

Bell Acres, Rural Parkland County, AB

Build your dream home on this beautiful 2.87-acre vacant lot in Bell Acres. Surrounded on three sides by a mature shelter belt featuring majestic blue spruce trees, this property offers privacy, natural beauty, and a serene atmosphere. Enjoy direct access to greenspace and walking trails that lead to Blueberry School—perfect for families. Conveniently located near Yellowhead Hwy, Highway 16A, and Parkland Drive, commuting is a breeze while still enjoying the peace of country living. This is a rare opportunity to own a mature lot with space to grow and explore. Don't miss your chance to break ground this year!

## Exterior

Exterior Features Backs Onto Park/Trees, Environmental Reserve, Landscaped, Private Setting, Schools, See Remarks