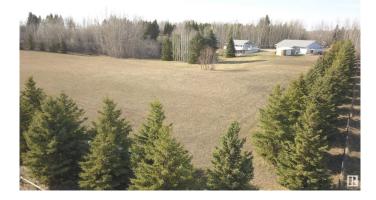

#### \$289,900

0 Bedroom, 0.00 Bathroom, Rural on 2.87 Acres

Bell Acres, Rural Parkland County, AB

Build your dream home on this beautiful 2.87-acre vacant lot in Bell Acres. Surrounded on three sides by a mature shelter belt featuring majestic blue spruce trees, this property offers privacy, natural beauty, and a serene atmosphere. Enjoy direct access to greenspace and walking trails that lead to Blueberry School—perfect for families. Conveniently located near Yellowhead Hwy, Highway 16A, and Parkland Drive, commuting is a breeze while still enjoying the peace of country living. This is a rare opportunity to own a mature lot with space to grow and explore. Don't miss your chance to break ground this year!

## Exterior

Exterior Features Backs Onto Park/Trees, Environmental Reserve, Landscaped, Private Setting, Schools, See Remarks