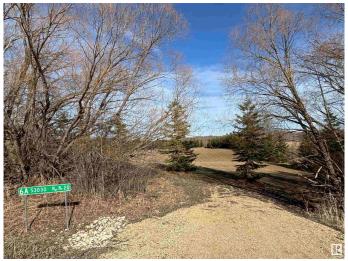

#### \$289,900

0 Bedroom, 0.00 Bathroom, Rural on 2.87 Acres

Bell Acres, Rural Parkland County, AB

Build your dream home on this beautiful 2.87-acre vacant lot in Bell Acres. Surrounded on three sides by a mature shelter belt featuring majestic blue spruce trees, this property offers privacy, natural beauty, and a serene atmosphere. Enjoy direct access to greenspace and walking trails that lead to Blueberry School—perfect for families. Conveniently located near Yellowhead Hwy, Highway 16A, and Parkland Drive, commuting is a breeze while still enjoying the peace of country living. This is a rare opportunity to own a mature lot with space to grow and explore. Don't miss your chance to break ground this year!

### **Community Information**

| Address | 6a 53030 Rge Rd 20    |
|---------|-----------------------|
| Area    | Rural Parkland County |

| Subdivision | Bell Acres            |
|-------------|-----------------------|
| City        | Rural Parkland County |
| County      | ALBERTA               |
| Province    | AB                    |
| Postal Code | T7Y 2G8               |