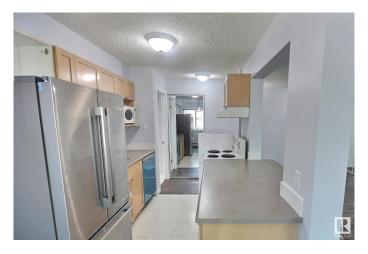

#### \$145,000

1 Bedroom, 1.00 Bathroom, 691 sqft Condo / Townhouse on 0.00 Acres

WîhkwÃantôwin, Edmonton, AB

Wonderful Location along a beautiful tree lined street in the charming neighbourhood of Oliver this newly renovated one bedroom, one bathroom condo offers a large living room with patio door to the private west facing balcony, dining area off the kitchen with eating bar, well thought out layout offers a French door leading to to the full bathroom where the tub and toilet are separated from the sink and vanity and the large bedroom, in suite stacked laundry and storage room complete the unit. Renovations are extensive and include new gorgeous flooring, new trim, new paint and lighting. This picturesque location is ideal for easy access to the University of Alberta, MacEwan University, Royal Alex Hospital, the Ice District, downtown core and the river valley.

#### Interior

Appliances Dishwasher-Built-In, Dryer, Refrigerator, Stove-Electric, Washer

Heating Baseboard, Natural Gas