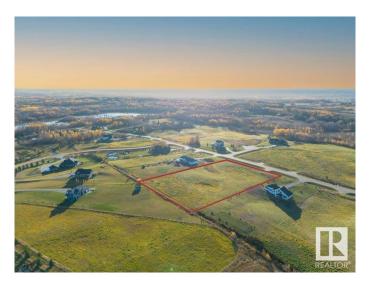

## \$279,900

0 Bedroom, 0.00 Bathroom, Rural on 3.66 Acres

Muir Lake Heights, Rural Parkland County, AB

Endless opportunities awaits you on the largest lot that provides the best value in Muir Lake Heights! Build your custom dream home here! Discover the perfect canvas for your dream home on this stunning 3.66-acre lot in the highly sought-after Cornerstone Estates, just moments away from the serene Muir Lake. This expansive property offers the ideal blend of a blank canvas and community, with plenty of space to create your own oasis. Imagine waking up to the sounds of nature, enjoying peaceful walks around the nearby lake, and having ample room for outdoor activities. Whether you envision a cozy retreat or a grand estate, this lot provides the freedom to bring your vision to life. With less than a 15 min drive to Spruce Grove and Stony Plain, get the best of both worlds - enjoy the quiet rural life with city amenities nearby. Build plans for a gorgeous 1800+ sqft bungalow are available!

## **Essential Information**

MLS® # E4431980

Price \$279,900

Bathrooms 0.00

Acres 3.66

Type Rural

Sub-Type Vacant Lot/Land

Status Active

## **Community Information**

Address 53524 Rge Road 275

Area Rural Parkland County

Subdivision Muir Lake Heights

City Rural Parkland County

County ALBERTA

Province AB

Postal Code T7X 3V6