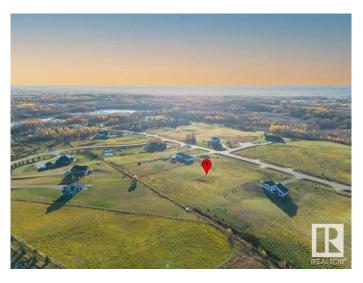

## \$279,900

0 Bedroom, 0.00 Bathroom, Rural on 3.66 Acres

Muir Lake Heights, Rural Parkland County, AB

Endless opportunities awaits you on the largest lot that provides the best value in Muir Lake Heights! Build your custom dream home here! Discover the perfect canvas for your dream home on this stunning 3.66-acre lot in the highly sought-after Cornerstone Estates, just moments away from the serene Muir Lake. This expansive property offers the ideal blend of a blank canvas and community, with plenty of space to create your own oasis. Imagine waking up to the sounds of nature, enjoying peaceful walks around the nearby lake, and having ample room for outdoor activities. Whether you envision a cozy retreat or a grand estate, this lot provides the freedom to bring your vision to life. With less than a 15 min drive to Spruce Grove and Stony Plain, get the best of both worlds - enjoy the quiet rural life with city amenities nearby. Build plans for a gorgeous 1800+ sqft bungalow are available!

## **Essential Information**

MLS® # E4431980

Price \$279,900

Bathrooms 0.00

Acres 3.66

Type Rural

Sub-Type Vacant Lot/Land

Status Active

## **Community Information**

Address 53524 Rge Road 275

Area Rural Parkland County

Subdivision Muir Lake Heights

City Rural Parkland County

County ALBERTA

Province AB

Postal Code T7X 3V6