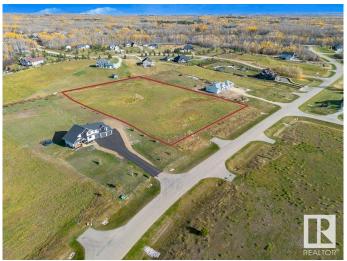

## \$279,900

0 Bedroom, 0.00 Bathroom, Rural on 3.66 Acres

Muir Lake Heights, Rural Parkland County, AB

Endless opportunities awaits you on the largest lot that provides the best value in Muir Lake Heights! Build your custom dream home here! Discover the perfect canvas for your dream home on this stunning 3.66-acre lot in the highly sought-after Cornerstone Estates, just moments away from the serene Muir Lake. This expansive property offers the ideal blend of a blank canvas and community, with plenty of space to create your own oasis. Imagine waking up to the sounds of nature, enjoying peaceful walks around the nearby lake, and having ample room for outdoor activities. Whether you envision a cozy retreat or a grand estate, this lot provides the freedom to bring your vision to life. With less than a 15 min drive to Spruce Grove and Stony Plain, get the best of both worlds - enjoy the quiet rural life with city amenities nearby. Build plans for a gorgeous 1800+ sqft bungalow are available!

## **Essential Information**

MLS® # E4431980

Price \$279,900

Bathrooms 0.00

Acres 3.66

Type Rural

Sub-Type Vacant Lot/Land

Status Active

## **Community Information**

Address 53524 Rge Road 275

Area Rural Parkland County

Subdivision Muir Lake Heights

City Rural Parkland County

County ALBERTA

Province AB

Postal Code T7X 3V6