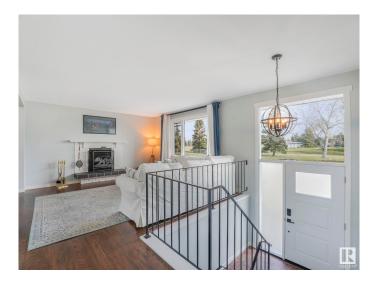

## \$389,000

3 Bedroom, 1.00 Bathroom, 1,099 sqft Single Family on 0.00 Acres

York, Edmonton, AB

GREAT LOCATION across from York Park for this 1100 sq. ft. Bi-level. Many renovations have been completed over the past few years. Original Hardwood floors refinished, New Windows, New Front and Back Door, New Paint, New Baseboards, New Deck, New Lighting. Gas Stove in the Kitchen and all of the other appliances are included. Fireplace includes the unique fireplace screen. Basement is partially finished with a large recreation room with a Retro style built in bar, Workshop and Laundry Room. Double off street parking in the backyard that could be used as a future garage site.

## **Essential Information**

MLS® # E4431971 Price \$389,000

Bedrooms 3 Bathrooms 1.00

Full Baths 1

Square Footage 1,099 Acres 0.00 Year Built 1964

Type Single Family

Sub-Type Detached Single Family

Style Bi-Level

#### **Exterior**

Exterior Wood, Stucco

Exterior Features Back Lane, Fenced, Landscaped, Park/Reserve, Schools, Shopping

Nearby

Roof Asphalt Shingles

Construction Wood, Stucco

Foundation Concrete Perimeter