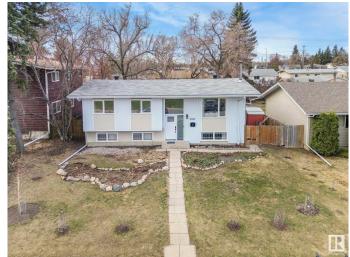

## \$389,000

3 Bedroom, 1.00 Bathroom, 1,099 sqft Single Family on 0.00 Acres

York, Edmonton, AB

GREAT LOCATION across from York Park for this 1100 sq. ft. Bi-level. Many renovations have been completed over the past few years. Original Hardwood floors refinished, New Windows, New Front and Back Door, New Paint, New Baseboards, New Deck, New Lighting. Gas Stove in the Kitchen and all of the other appliances are included. Fireplace includes the unique fireplace screen. Basement is partially finished with a large recreation room with a Retro style built in bar, Workshop and Laundry Room. Double off street parking in the backyard that could be used as a future garage site.

## **Essential Information**

MLS® # E4431971 Price \$389,000

Bedrooms 3 Bathrooms 1.00

Full Baths 1

Square Footage 1,099 Acres 0.00 Year Built 1964

Type Single Family

Sub-Type Detached Single Family

Style Bi-Level

#### **Exterior**

Exterior Wood, Stucco

Exterior Features Back Lane, Fenced, Landscaped, Park/Reserve, Schools, Shopping

Nearby

Roof Asphalt Shingles

Construction Wood, Stucco

Foundation Concrete Perimeter