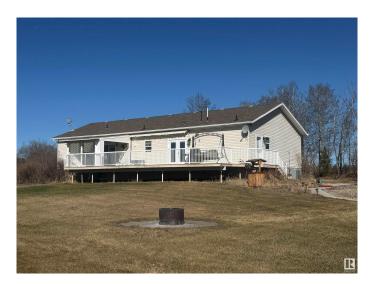

## \$549,000

3 Bedroom, 2.00 Bathroom, 2,042 sqft Rural on 8.53 Acres

None, Rural Westlock County, AB

Enjoy peaceful country living in this efficient and well-maintained 2009 bungalow on 8.53 acres, just minutes off the highway and close to beautiful lakes! This 3 bedroom, 2 bathroom home features an open-concept design with a spacious kitchen, cozy gas fireplace, main floor laundry, and air conditioning for year-round comfort. The good-sized bedrooms all offer large closets, and the primary suite includes a luxurious 5-piece ensuite. Step out onto the huge deck with a covered area and take in the stunning field views. Upgraded insulation makes this home super efficient. Plus, a fully insulated and heated 25'x40' shop is perfect for storage or projects. The perfect mix of comfort, space, and convenience!

#### **Amenities**

Features Air Conditioner, Ceiling 9 ft., Deck, Fire Pit, Greenhouse, Hot Water

Tankless, Insulation-Upgraded, Vinyl Windows, Natural Gas BBQ

Hookup