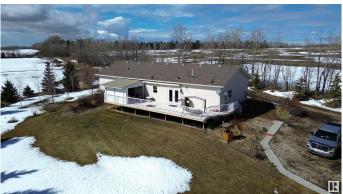

## \$549,000

3 Bedroom, 2.00 Bathroom, 2,042 sqft Rural on 8.53 Acres

None, Rural Westlock County, AB

Enjoy peaceful country living in this efficient and well-maintained 2009 bungalow on 8.53 acres, just minutes off the highway and close to beautiful lakes! This 3 bedroom, 2 bathroom home features an open-concept design with a spacious kitchen, cozy gas fireplace, main floor laundry, and air conditioning for year-round comfort. The good-sized bedrooms all offer large closets, and the primary suite includes a luxurious 5-piece ensuite. Step out onto the huge deck with a covered area and take in the stunning field views. Upgraded insulation makes this home super efficient. Plus, a fully insulated and heated 25'x40' shop is perfect for storage or projects. The perfect mix of comfort, space, and convenience!

# **Community Information**

Address 62315 Rr 261

Area Rural Westlock County

Subdivision None

City Rural Westlock County

County ALBERTA

Province AB

Postal Code T0G 0S0