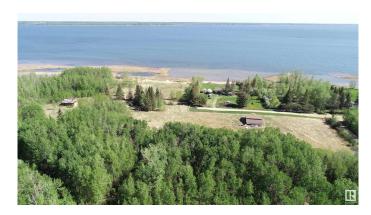

## \$194,000

0 Bedroom, 0.00 Bathroom, Rural on 2.61 Acres

None, Rural Lac Ste. Anne County, AB

40 MINUTES WEST OF EDMONTON ON THE SOUTH SHORE OF LAC STE ANNE IS WHERE YOU WILL FIND THIS 2.61 ACRE PROPERTY WITH LAKEVIEWS AND LOTS OF OPTIONS TO LOCATE YOUR NEW HOME. OR YOU MAY JUST WANT TO HAVE A GET-AWAY SPOT FOR THE RV. THERE IS A 36X40 WORKSHOP ALREADY THERE. THERE ARE OTHER ATTACHED LOTS FOR SALE AS WELL, SO YOU CAN EXPAND YOUR VISION IF NEED BE. THERE ARE ALSO VARIOUS LOCATIONS TO ACCESS THE LAKE. PLEASE CHECK THE PHOTOS FOR THE ADDITIONAL LOTS AND SIZES THAT ARE AVAILABLE.

#### **Exterior**

Exterior Features Backs Onto Park/Trees, Boating, Flat Site, Lake View, Private Setting,

Schools, Shopping Nearby