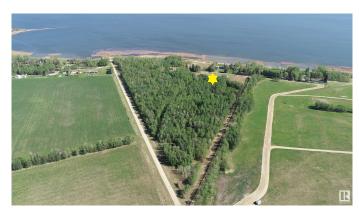

## \$194,000

0 Bedroom, 0.00 Bathroom, Rural on 2.61 Acres

None, Rural Lac Ste. Anne County, AB

40 MINUTES WEST OF EDMONTON ON THE SOUTH SHORE OF LAC STE ANNE IS WHERE YOU WILL FIND THIS 2.61 ACRE PROPERTY WITH LAKEVIEWS AND LOTS OF OPTIONS TO LOCATE YOUR NEW HOME. OR YOU MAY JUST WANT TO HAVE A GET-AWAY SPOT FOR THE RV. THERE IS A 36X40 WORKSHOP ALREADY THERE. THERE ARE OTHER ATTACHED LOTS FOR SALE AS WELL, SO YOU CAN EXPAND YOUR VISION IF NEED BE. THERE ARE ALSO VARIOUS LOCATIONS TO ACCESS THE LAKE. PLEASE CHECK THE PHOTOS FOR THE ADDITIONAL LOTS AND SIZES THAT ARE AVAILABLE.