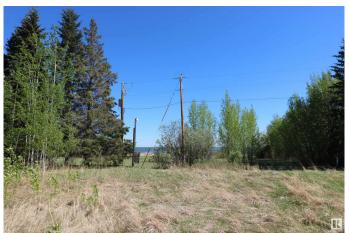

## \$194,000

0 Bedroom, 0.00 Bathroom, Rural on 2.61 Acres

None, Rural Lac Ste. Anne County, AB

40 MINUTES WEST OF EDMONTON ON THE SOUTH SHORE OF LAC STE ANNE IS WHERE YOU WILL FIND THIS 2.61 ACRE PROPERTY WITH LAKEVIEWS AND LOTS OF OPTIONS TO LOCATE YOUR NEW HOME. OR YOU MAY JUST WANT TO HAVE A GET-AWAY SPOT FOR THE RV. THERE IS A 36X40 WORKSHOP ALREADY THERE. THERE ARE OTHER ATTACHED LOTS FOR SALE AS WELL, SO YOU CAN EXPAND YOUR VISION IF NEED BE. THERE ARE ALSO VARIOUS LOCATIONS TO ACCESS THE LAKE. PLEASE CHECK THE PHOTOS FOR THE ADDITIONAL LOTS AND SIZES THAT ARE AVAILABLE.

#### **Exterior**

Exterior Features Backs Onto Park/Trees, Boating, Flat Site, Lake View, Private Setting,

Schools, Shopping Nearby